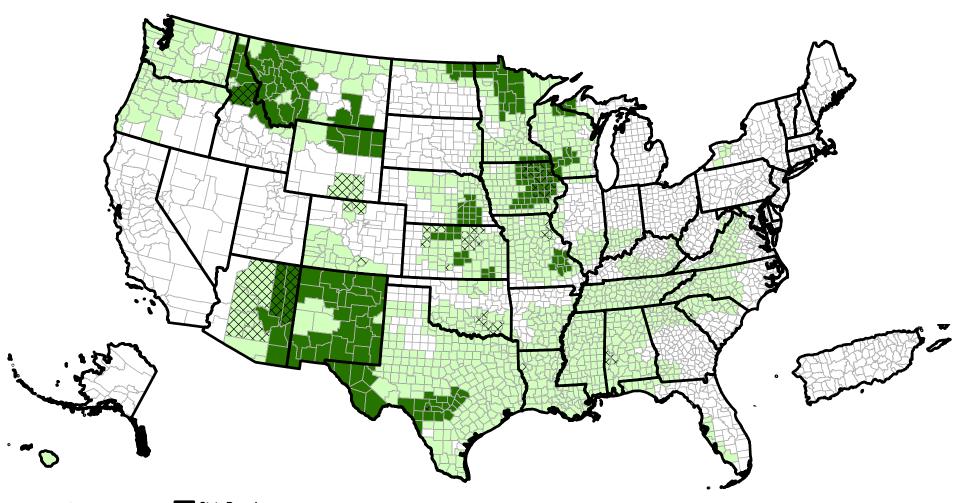

## New Counties Eligible for CRP Emergency Haying and Grazing Since Last Week

County Boundary

Previously Approved Emergency Haying and Grazing Counties (No longer in D2)

LFPCounties (Haying Restricted)

Current Approved Emergency Haying and Grazing Counties

\*Before haying and grazing, contact your FSA office to see if your county remains eligible and/or obtain a modified conservation plan. This list is for the current program year and current local conditions may have changed. Counties eligible prior to October 1 of 2023 may be eligible for grazing or haying but any days utilized after the start of October 1, 2023 will count towards the total allowable days in 2024.