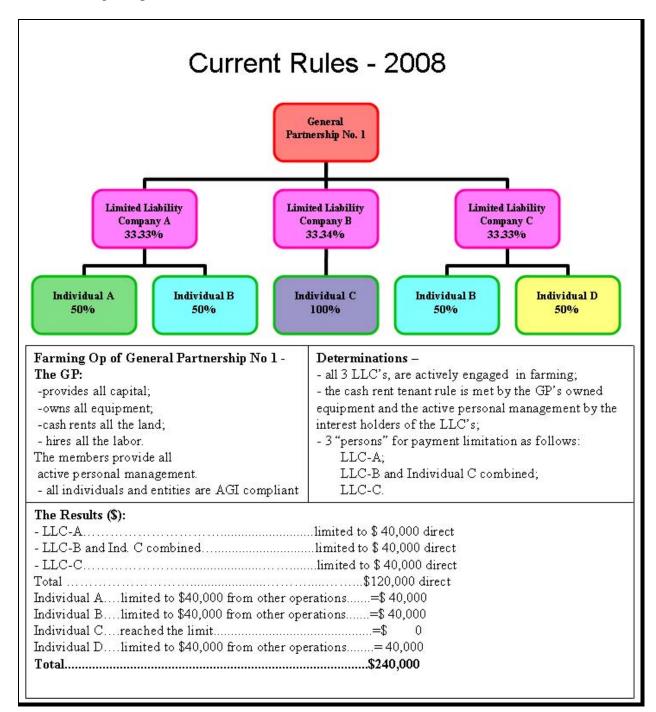

farming operation for the year for which the determination is made.

#### **Tribal Venture**

<u>Tribal venture</u> means a joint operation conducted by members of a Native American or Indian tribe.

## **Menu and Screen Index**

The following table lists the menus and screens displayed in this handbook.

| Menu or |                                                    | D. C      |
|---------|----------------------------------------------------|-----------|
| Screen  | Title                                              | Reference |
|         | Farming Operation Summary Page Screen              | 130.5     |
|         | Farming Operation Summary Page (Short Form) Screen | 132       |

#### **Direct Attribution**

#### A 2008 and 2009 Rules

The following compares rules for 2008 and 2009.



#### A 2008 and 2009 Rules (Continued)



## **Direct Attribution (Continued)**

## **B** Attribution Examples

The following show the effect of attribution rules on spouses with multiple interests.

|                                                                                                             | Description of Farming Operations                                                                                 |                                                                                                          |