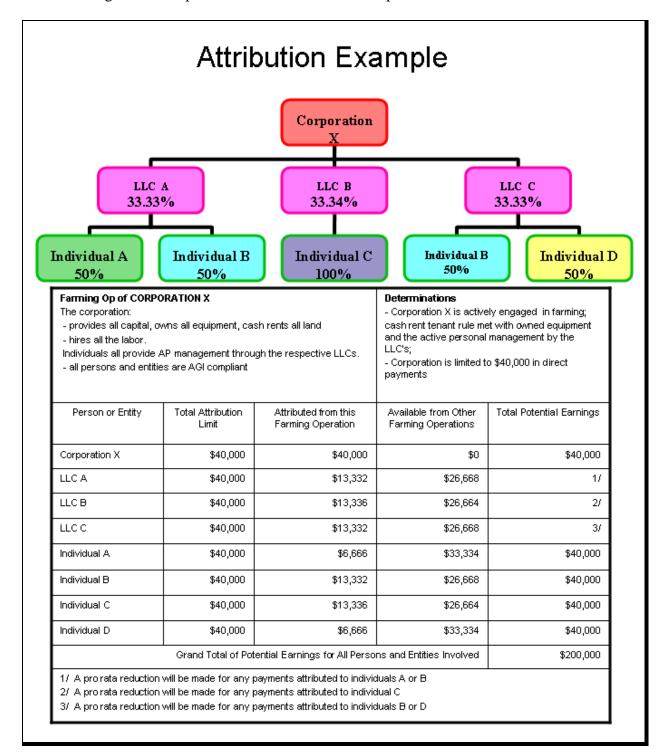

#### N The Food, Conservation, and Energy Act of 2008

The Food, Conservation, and Energy Act of 2008 amended the provisions of the Food Security Act of 1985 and resulted in the following:

- person now means a natural person (individual) and does **not** include a legal entity
- <u>legal entity</u> now means an entity created under Federal or State law that owns land or an agricultural commodity, product, or livestock
- if ownership interest in land or commodity is transferred because of the death of a program participant and the new owner succeeds to the contract of the prior owner, the new owner, if otherwise eligible, may receive payments the previous owner would have been entitled to receive under the contract, even if receiving the payments results in total payments in excess of the applicable limitation
- payments are limited by direct attribution (Exhibit 4) to persons and legal entities
- the permitted entity rule was **repealed**; payments can be received through any number of legal entities with **no** designation required