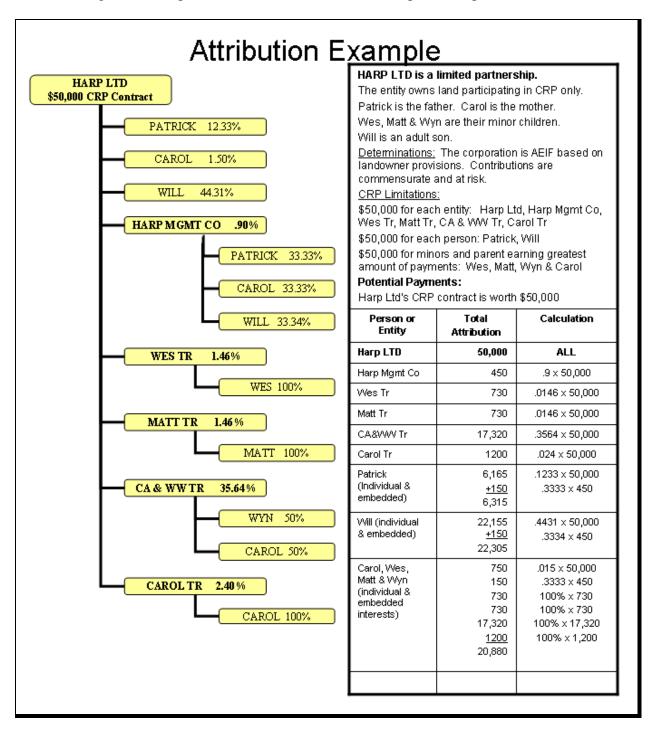

#### N The Food, Conservation, and Energy Act of 2008

The Food, Conservation, and Energy Act of 2008 amended the provisions of the Food Security Act of 1985 and resulted in the following:

- person now means a natural person (individual) and does **not** include a legal entity
- <u>legal entity</u> now means an entity created under Federal or State law that owns land or an agricultural commodity, product, or livestock
- if ownership interest in land or commodity is transferred because of the death of a program participant and the new owner succeeds to the contract of the prior owner, the new owner, if otherwise eligible, may receive payments the previous owner would have been entitled to receive under the contract, even if receiving the payments results in total payments in excess of the applicable limitation
- payments are limited by direct attribution (Exhibit 4) to persons and legal entities
- the permitted entity rule was **repealed**; payments can be received through any number of legal entities with **no** designation required