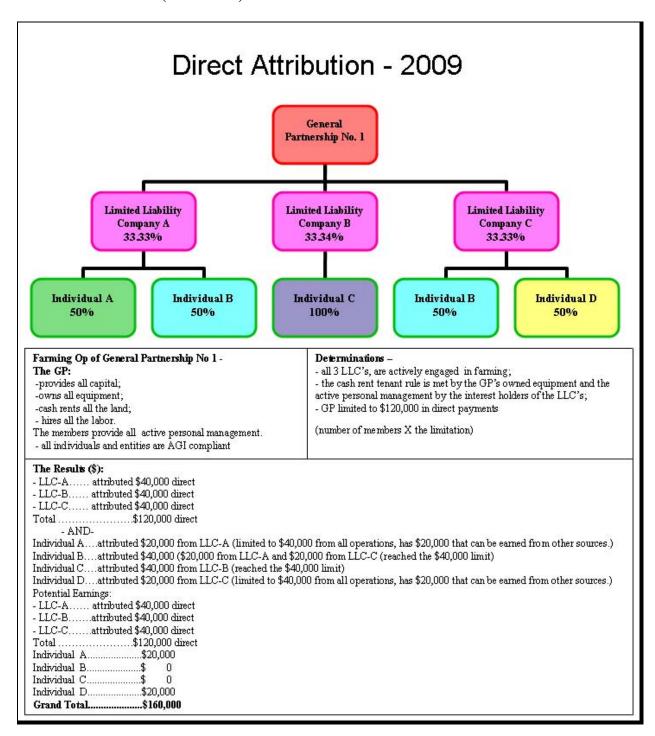

#### N The Food, Conservation, and Energy Act of 2008

The Food, Conservation, and Energy Act of 2008 amended the provisions of the Food Security Act of 1985 and resulted in the following:

- person now means a natural person (individual) and does **not** include a legal entity
- <u>legal entity</u> now means an entity created under Federal or State law that owns land or an agricultural commodity, product, or livestock
- if ownership interest in land or commodity is transferred because of the death of a program participant and the new owner succeeds to the contract of the prior owner, the new owner, if otherwise eligible, may receive payments the previous owner would have been entitled to receive under the contract, even if receiving the payments results in total payments in excess of the applicable limitation
- payments are limited by direct attribution (Exhibit 4) to persons and legal entities
- the permitted entity rule was **repealed**; payments can be received through any number of legal entities with **no** designation required