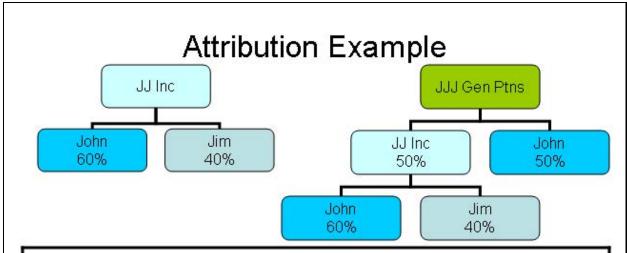

#### N The Food, Conservation, and Energy Act of 2008

The Food, Conservation, and Energy Act of 2008 amended the provisions of the Food Security Act of 1985 and resulted in the following:

- person now means a natural person (individual) and does **not** include a legal entity
- <u>legal entity</u> now means an entity created under Federal or State law that owns land or an agricultural commodity, product, or livestock
- if ownership interest in land or commodity is transferred because of the death of a program participant and the new owner succeeds to the contract of the prior owner, the new owner, if otherwise eligible, may receive payments the previous owner would have been entitled to receive under the contract, even if receiving the payments results in total payments in excess of the applicable limitation
- payments are limited by direct attribution (Exhibit 4) to persons and legal entities
- the permitted entity rule was **repealed**; payments can be received through any number of legal entities with **no** designation required