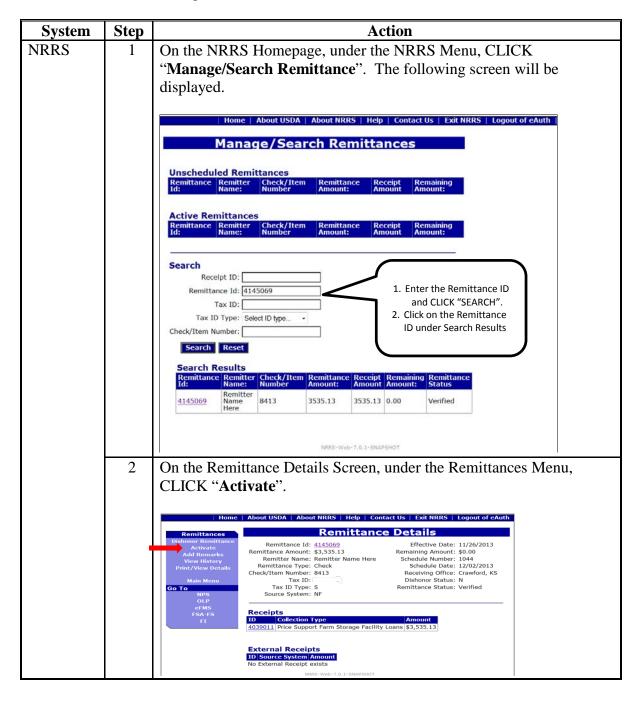

### **C** County Office Action

After the Schedule of Deposit is verified, the associated remittances will be displayed with a remittance status of "**Verified**". With this status, associated receipts are prohibited from being corrected.

Complete the following steps to activate the remittance and change the remittance status to "**Active-Verified**" allowing for corrections.