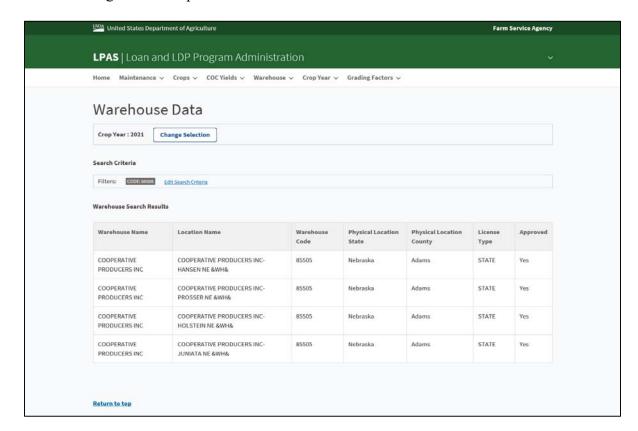

## 24 Warehouse Data Results Screen

#### A Overview

The Warehouse Data Results Screen displays the results based on the criteria entered according to subparagraph 23 C.

# **B** Example of Warehouse Data Results Screen

The following is an example of the Warehouse Data Results Screen