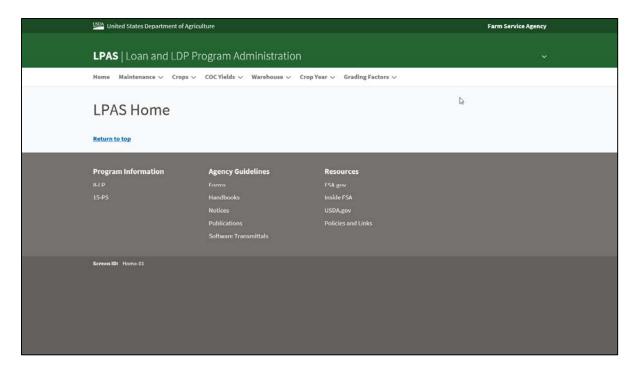

#### A Overview

LPAS is a web-based system that is used by National, State and County Office users to record administrative information as it relates to loan and LDP programs.

## **B** Example of LPAS Home

The following is an example of the LPAS Home Screen.

## C Access

Access the LPAS System from the FSA Intranet Application Page located at http://fsaintranet.sc.egov.usda.gov/fsa/applications.asp.

From the FSA Intranet Application Page:

- CLICK "G-O"
- CLICK "Loan and LDP Program Administration System".