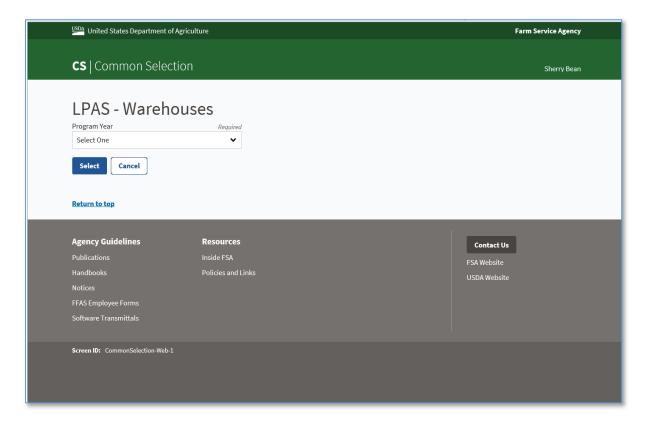

#### A Overview

The Warehouse Program Year Screen allows all users to select the program year.

# **B** Example of Warehouse Program Year Screen

The following is an example of the Warehouse Program Year Screen.

## C Action

On the LPAS Warehouse Program Year Screen:

- Select the program year from the drop-down menu
- CLICK "Select".