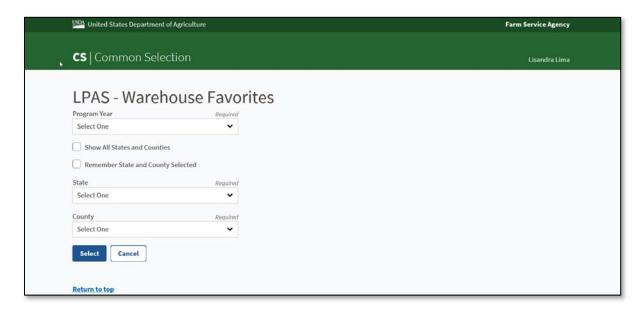

#### 25 Warehouse Favorites

#### A Overview

County office users can create a list of warehouses favorites based on warehouses commonly used in their counties.

**Note:** These favorites will default for any user associated with the State and county.

#### **B** Action

On the LPAS Home Screen:

- CLICK "Warehouse"
- CLICK "Warehouse Favorites" from the drop-down menu.

# C Example of LPAS Warehouse Favorites Screen

The following is an example of the LPAS Warehouse Favorites Screen.

# D Field Descriptions and Actions for Warehouse Favorites Screen

The following table provides the field descriptions and actions for creating a warehouse favorite.

| Field/Button        | Description                                                                                  | Action                       |
|---------------------|----------------------------------------------------------------------------------------------|------------------------------|
| Program Year        | Identifies the program year of the                                                           | Select the program year from |
|                     | warehouse favorite list.                                                                     | the drop-down menu.          |
|                     | Note: Once a year is selected, the warehouse favorite list will roll over from year to year. |                              |
| Show All States and | Radio button that a user can                                                                 |                              |
| Counties            | select to display States and                                                                 |                              |
|                     | counties.                                                                                    |                              |
|                     | Note: This is a view-only option if the user is not associated with that State and county.   |                              |
| Remember State and  | Radio button a user can use to                                                               |                              |
| County Selected     | default to the selected State and                                                            |                              |
|                     | county.                                                                                      |                              |