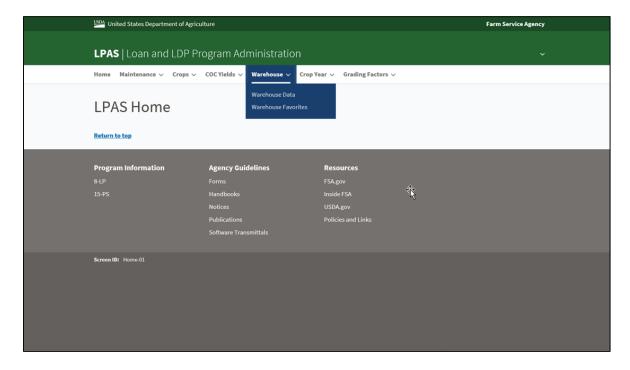

#### A Overview

Eligible warehouse information according to 8-LP is maintained in LPAS.

Eligible approved warehouses are 1 of the following:

- Federally licensed
- State licensed
- unlicensed but UGRSA approved.

LPAS provides the ability to:

- view and search warehouses
- request additional warehouses to be added
- create, edit, or delete a list of favorite warehouses.

# **B** Example of Warehouse Menu Screen

The following is an example of the Warehouse Menu Screen in LPAS.

#### C Action

On the LPAS Home Screen:

- CLICK "Warehouse"
- CLICK "Warehouse Data" from the drop-down menu.