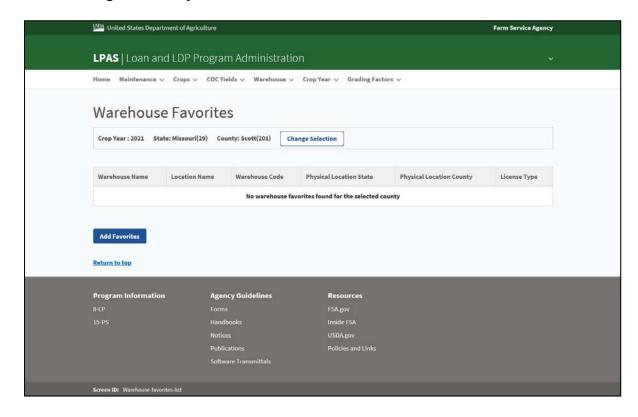

# **26** Creating Warehouse Favorites

#### A Overview

The Warehouse Favorites Screen allows the user to create a list of warehouse favorites for the specific county. The selection will default for any user associated with the State and county.

# **B** Example of Warehouse Favorites Screen

The following is an example of the Warehouse Favorites Screen.

#### C Action

On the Warehouse Favorites Screen;

- CLICK "Add Favorites"
- follow paragraph 27 to complete the process of creating a warehouse favorite.

**Note:** If the State and county displayed are incorrect, click "Change Selection" to return to the previous screen to modify.