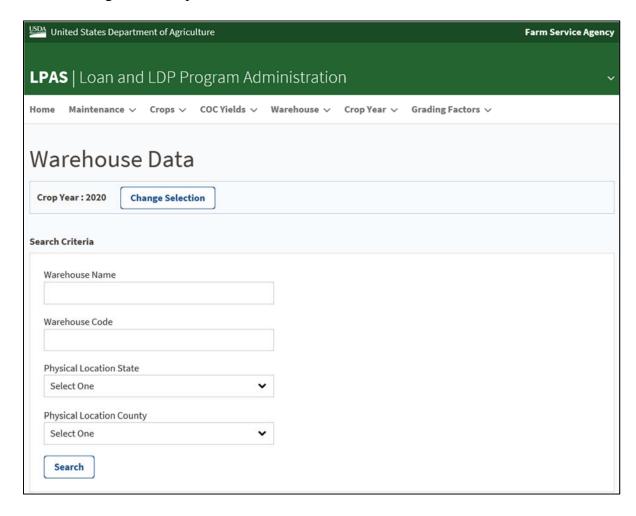

#### A Overview

The Warehouse Data Screen allows users to view warehouses based on criteria entered.

# **B** Example of Warehouse Data Screen

The following is an example of the Warehouse Data Screen.

#### C Action

On the LPAS Warehouse Data Screen, enter 1 or more of the following search criteria:

- warehouse name
- warehouse code
- physical location State
- physical location county.

**Note:** At least 1 search criteria must be entered. To narrow the search results, add more than 1 search criteria.

CLICK "Search".