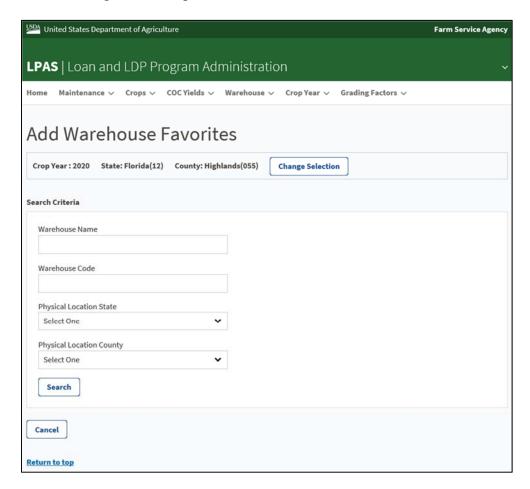

## **27** Adding Warehouses to Warehouse Favorites

#### A Overview

The Add Warehouse Favorites Screen allows the user to add warehouses to a list of favorites. One or more search criteria must be selected before selecting a specific warehouse.

# **B** Example of Add Warehouse Favorites Screen

The following is an example of the Add Warehouse Favorites Screen.

# C Field Descriptions and Actions for the Add Warehouse Favorites Screen

The following table provides the field descriptions and actions for adding warehouses to a list of favorite warehouses.

| Field/Button Description |                                        | Action                                                                                                       |  |  |  |  |
|--------------------------|----------------------------------------|--------------------------------------------------------------------------------------------------------------|--|--|--|--|
|                          | Header                                 |                                                                                                              |  |  |  |  |
| Crop Year                | Identifies the crop year selected.     |                                                                                                              |  |  |  |  |
| State                    | Identifies the State selected.         |                                                                                                              |  |  |  |  |
| County                   | Identifies the county selected.        |                                                                                                              |  |  |  |  |
| Change Selection         |                                        | If State and county selected are incorrect, click "Change Selection" to return to previous screen to modify. |  |  |  |  |
| Field/Button             | Description                            | Action                                                                                                       |  |  |  |  |
| Search Criteria          |                                        |                                                                                                              |  |  |  |  |
| Warehouse Name           | Identifies the name of the             | Enter the name of the                                                                                        |  |  |  |  |
|                          | warehouse.                             | warehouse.                                                                                                   |  |  |  |  |
| Warehouse Code           | Identifies the 5-digit warehouse code. | Enter the warehouse code.                                                                                    |  |  |  |  |
| Physical Location State  | Identifies the State where the         | Select the State from the                                                                                    |  |  |  |  |
|                          | warehouse is physically located.       | drop-down menu.                                                                                              |  |  |  |  |
| Physical Location        | Identifies the county where the        | Select the county from the                                                                                   |  |  |  |  |
| County                   | warehouse is physically located.       | drop-down menu.                                                                                              |  |  |  |  |
| Search                   |                                        | CLICK "Search" to proceed                                                                                    |  |  |  |  |
|                          |                                        | to next screen.                                                                                              |  |  |  |  |
| Cancel                   |                                        | CLICK "Cancel" to cancel                                                                                     |  |  |  |  |
|                          |                                        | the process.                                                                                                 |  |  |  |  |