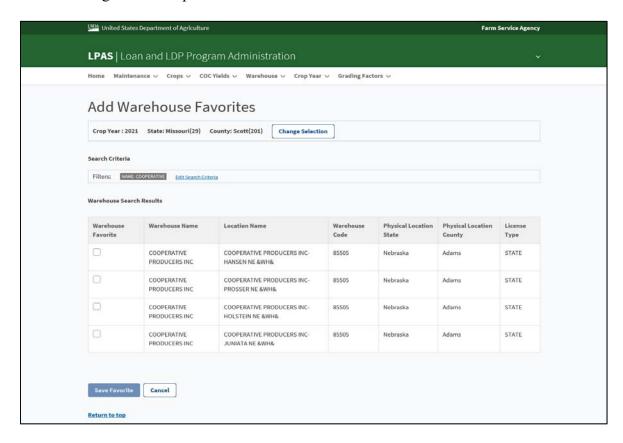

## **27** Adding Warehouses to Warehouse Favorites

#### A Overview

The Add Warehouse Favorites Screen allows the user to add warehouses to a list of favorites. One or more search criteria must be selected before selecting a specific warehouse.

# **B** Example of Add Warehouse Favorites Screen

The following is an example of the Add Warehouse Favorites Screen.

# 27 Adding Warehouses to Warehouse Favorites (Continued)

# C Field Descriptions and Actions for the Add Warehouse Favorites Screen

The following table provides the field descriptions and actions for adding warehouses to a list of favorite warehouses.

| Field/Button Description |                                        | Action                                                                                                       |  |  |  |  |
|--------------------------|----------------------------------------|--------------------------------------------------------------------------------------------------------------|--|--|--|--|
|                          | Header                                 |                                                                                                              |  |  |  |  |
| Crop Year                | Identifies the crop year selected.     |                                                                                                              |  |  |  |  |
| State                    | Identifies the State selected.         |                                                                                                              |  |  |  |  |
| County                   | Identifies the county selected.        |                                                                                                              |  |  |  |  |
| Change Selection         |                                        | If State and county selected are incorrect, click "Change Selection" to return to previous screen to modify. |  |  |  |  |
| Field/Button             | Description                            | Action                                                                                                       |  |  |  |  |
| Search Criteria          |                                        |                                                                                                              |  |  |  |  |
| Warehouse Name           | Identifies the name of the             | Enter the name of the                                                                                        |  |  |  |  |
|                          | warehouse.                             | warehouse.                                                                                                   |  |  |  |  |
| Warehouse Code           | Identifies the 5-digit warehouse code. | Enter the warehouse code.                                                                                    |  |  |  |  |
| Physical Location State  | Identifies the State where the         | Select the State from the                                                                                    |  |  |  |  |
|                          | warehouse is physically located.       | drop-down menu.                                                                                              |  |  |  |  |
| Physical Location        | Identifies the county where the        | Select the county from the                                                                                   |  |  |  |  |
| County                   | warehouse is physically located.       | drop-down menu.                                                                                              |  |  |  |  |
| Search                   |                                        | CLICK "Search" to proceed                                                                                    |  |  |  |  |
|                          |                                        | to next screen.                                                                                              |  |  |  |  |
| Cancel                   |                                        | CLICK "Cancel" to cancel                                                                                     |  |  |  |  |
|                          |                                        | the process.                                                                                                 |  |  |  |  |