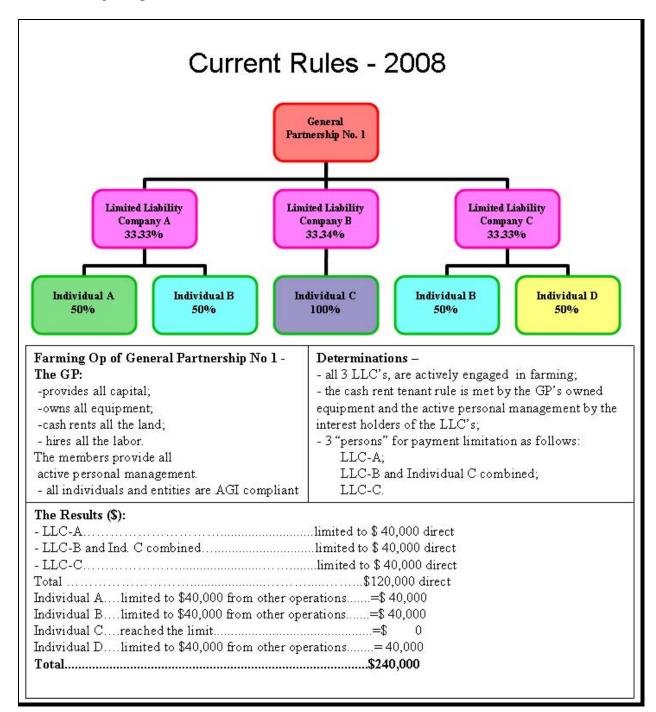

#### N The Food, Conservation, and Energy Act of 2008

The Food, Conservation, and Energy Act of 2008 amended the provisions of the Food Security Act of 1985 and resulted in the following:

- person now means a natural person (individual) and does **not** include a legal entity
- <u>legal entity</u> now means an entity created under Federal or State law that owns land or an agricultural commodity, product, or livestock
- if ownership interest in land or commodity is transferred because of the death of a program participant and the new owner succeeds to the contract of the prior owner, the new owner, if otherwise eligible, may receive payments the previous owner would have been entitled to receive under the contract, even if receiving the payments results in total payments in excess of the applicable limitation
- payments are limited by direct attribution (Exhibit 4) to persons and legal entities
- the permitted entity rule was **repealed**; payments can be received through any number of legal entities with **no** designation required

#### N The Food, Conservation, and Energy Act of 2008 (Continued)

- a \$40,000 limitation per crop year applies to direct payments made, directly or indirectly, to a person or legal entity under 1 or more CCC-509's on covered commodities
- a separate \$40,000 limitation per crop year applies to direct payments for peanuts made, directly or indirectly, to a person or legal entity under 1 or more CCC-509's
- a \$65,000 limitation per crop year applies to counter-cyclical payments made, directly or indirectly, to a person or legal entity under 1 or more CCC-509's on covered commodities
- a separate \$65,000 limitation per crop year applies to counter-cyclical payments made, directly or indirectly, to a person or legal entity under 1 or more CCC-509's on peanuts
- no limitations apply to LDP's or MAL's on loan commodities, including honey, mohair, peanuts, and wool
- a \$100,000 limitation per crop year applies to the total payments made, directly or indirectly, to a person or legal entity under NAP.

|                                                               | Limitation (in Dollars) |  |  |
|---------------------------------------------------------------|-------------------------|--|--|
| Program Payment Type                                          | 2009 Through 2013       |  |  |
| Commodity Programs                                            |                         |  |  |
| Counter-cyclical and ACRE payments on covered                 | 65,000 <u>1</u> /       |  |  |
| commodities except peanuts.                                   |                         |  |  |
| Counter-cyclical and ACRE payments on peanuts.                | 65,000 <u>1</u> /       |  |  |
| Direct payments on covered commodities <b>except</b> peanuts. | 40,000 <u>2</u> /       |  |  |
| Direct payments on peanuts.                                   | 40,000 <u>2</u> /       |  |  |
| Conservation Programs                                         |                         |  |  |
| CRP annual rental payment and incentive payment.              | 50,000                  |  |  |
| CSTP (all contracts for FY 2009-2013)                         | 200,000                 |  |  |
| ECP (per disaster)                                            | 200,000                 |  |  |
| *EFRP (per disaster)                                          | 500,000*                |  |  |
| EQIP (all contracts for FY 2009-2013)                         | 300,000                 |  |  |
| GRP                                                           | 50,000                  |  |  |
| WHIP                                                          | 50,000                  |  |  |
| WRP                                                           | 50,000                  |  |  |
|                                                               |                         |  |  |
| Disaster Assistance Programs                                  |                         |  |  |
| ELAP, LFP, LIP, and SURE                                      | 100,000                 |  |  |
| NAP                                                           | 100,000                 |  |  |
| TAP                                                           | 100,000                 |  |  |
| Price Support Programs                                        |                         |  |  |
| LDP, MAL, and MLG                                             | No limits.              |  |  |
| Other Programs                                                | - 1.5                   |  |  |
| TAAF                                                          | 10,000 <u>3</u> /       |  |  |