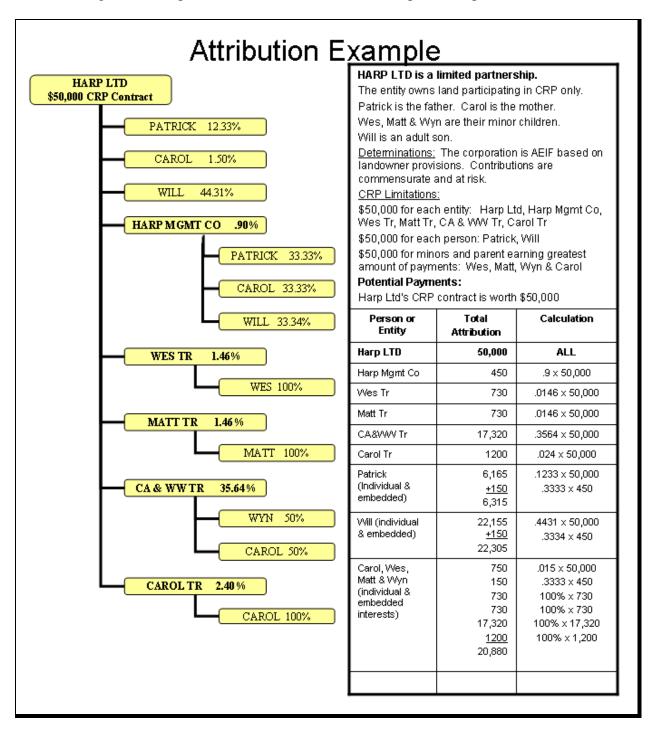

|                                                               | Limitation (in Dollars) |  |  |
|---------------------------------------------------------------|-------------------------|--|--|
| Program Payment Type                                          | 2009 Through 2013       |  |  |
| Commodity Programs                                            |                         |  |  |
| Counter-cyclical and ACRE payments on covered                 | 65,000 <u>1</u> /       |  |  |
| commodities except peanuts.                                   |                         |  |  |
| Counter-cyclical and ACRE payments on peanuts.                | 65,000 <u>1</u> /       |  |  |
| Direct payments on covered commodities <b>except</b> peanuts. | 40,000 <u>2</u> /       |  |  |
| Direct payments on peanuts.                                   | 40,000 <u>2</u> /       |  |  |
| Conservation Programs                                         |                         |  |  |
| CRP annual rental payment and incentive payment.              | 50,000                  |  |  |
| CSTP (all contracts for FY 2009-2013)                         | 200,000                 |  |  |
| ECP (per disaster)                                            | 200,000                 |  |  |
| *EFRP (per disaster)                                          | 500,000*                |  |  |
| EQIP (all contracts for FY 2009-2013)                         | 300,000                 |  |  |
| GRP                                                           | 50,000                  |  |  |
| WHIP                                                          | 50,000                  |  |  |
| WRP                                                           | 50,000                  |  |  |
|                                                               |                         |  |  |
| Disaster Assistance Programs                                  |                         |  |  |
| ELAP, LFP, LIP, and SURE                                      | 100,000                 |  |  |
| NAP                                                           | 100,000                 |  |  |
| TAP                                                           | 100,000                 |  |  |
| Price Support Programs                                        |                         |  |  |
| LDP, MAL, and MLG                                             | No limits.              |  |  |
| Other Programs                                                | - 1.5                   |  |  |
| TAAF                                                          | 10,000 <u>3</u> /       |  |  |