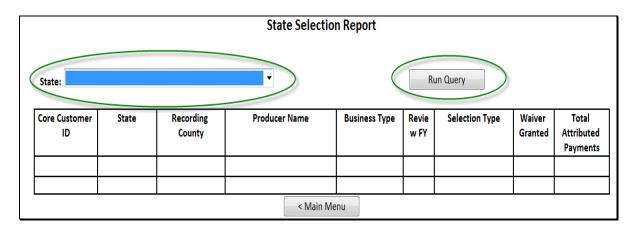

| Part 8                             | End of Year Reviews for 2009 and Subsequent Years                                                         | Page No.                         |
|------------------------------------|-----------------------------------------------------------------------------------------------------------|----------------------------------|
| Section 1                          | Selections and Notifications                                                                              |                                  |
| 401<br>402<br>403<br>404-41        | Responsibilities of County Office Receiving CCC-902  Selection Process  Producer Notification  (Reserved) | 8-1<br>8-2<br>8-4                |
| Section 2                          | Documentation                                                                                             |                                  |
| 411<br>412<br>413, 4               | Required Documentation                                                                                    | 8-15<br>8-18                     |
| Section 3                          | Conducting Reviews                                                                                        |                                  |
| 415<br>416-42                      | Responsibilities                                                                                          | 8-25                             |
| 421<br>422<br>423-44               | Completing and Documenting Reviews (WithdrawnAmend. 6)                                                    | 8-33                             |
| Section 4                          | CCC-902EYR's                                                                                              |                                  |
| 441<br>442<br>443-47               | County Office Action for Submitting CCC-902EYR                                                            | 8-81<br>8-83                     |
| Section 5                          | EYRT System                                                                                               |                                  |
| 476<br>477<br>478<br>479<br>480-50 | Introduction                                                                                              | 8-101<br>8-103<br>8-105<br>8-117 |
| Part 9                             | ARCT                                                                                                      |                                  |
| Section 1                          | Overview and Access                                                                                       |                                  |
| 501<br>502-51                      | Introduction                                                                                              | 9-1                              |