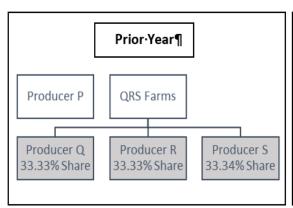

The rental value of all of the equipment used on this farming operation is \$57,000. Partnership ABC is contributing owned equipment with a rental value of \$57,000.

**Note:** If equipment is owned, a rental value that is normal for the area **must** be used when determining its value.

All of the labor for this farming operation is hired by Partnership ABC and will cost \$30,000.

Each partner will equally provide active personal management; therefore, no value is affixed to this contribution in determining the total value of the farming operation.