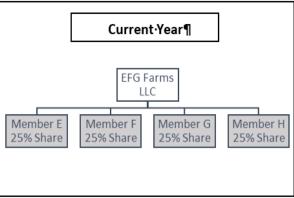

The rental value of all of the equipment used on this farming operation is \$57,000. Partnership ABC is contributing owned equipment with a rental value of \$57,000.

**Note:** If equipment is owned, a rental value that is normal for the area **must** be used when determining its value.

All of the labor for this farming operation is hired by Partnership ABC and will cost \$30,000.

Each partner will equally provide active personal management; therefore, no value is affixed to this contribution in determining the total value of the farming operation.