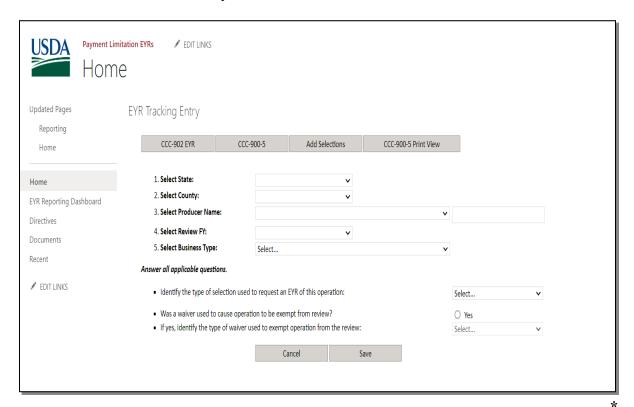

# **B** Responsibility for Providing Information

The legal entity receiving payment is responsible for obtaining the name, address, and TIN of each member, person, and legal entity, including persons and legal entities in each lower level of embedded legal entities.

# 138 Notification Exceptions

#### A Introduction

**All** legal entities receiving payment, including embedded legal entities, must submit the documentation required in subparagraph 139 A, **unless** an exception in subparagraph B applies.