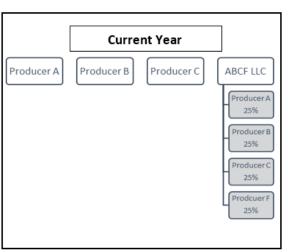

C. Therefore, there is no change in Producers A, B, and C's individual farming operations from the prior year.--\*

#### **B** New Legal Entity Beginning to Farm (Continued)

### Example 4

**Situation:** Producer A, Producer B, and Producer C each have separate and unrelated farming operations, which if continued unchanged, qualify for 3 separate payment limitations. Producer A, B, and C propose a new farming operation, in addition to their individual operations, by forming a limited liability corporation, ABCF LLC. ABCF LLC adds an additional member, Producer F who has not participated in programs subject to limitation. The four members are equal stockholders in the entity. The new legal entity **is** farming some of the land previously farmed by the three persons in the prior year.





**Analysis:** Is there commonality in the two farming operations? Yes. The new legal entity includes Producers A, B, and C who participated in programs subject to limitation in a prior year; **and** the new legal entity is farming some of the same land previously farmed by Producers A, B, and C.

Is there an increase in limitations from the 3 persons in the prior year? Yes. Some, but not all, of the persons who are members of the new legal entity, ABCF LLC, participated in programs subject to limitation in a prior year. The addition of Producer F to the new legal entity results in an increase in persons for payment limitation.

**Determination**: Substantive change requirements apply to the new legal entity to recognize Producer F's share. There is commonality between the farming operati