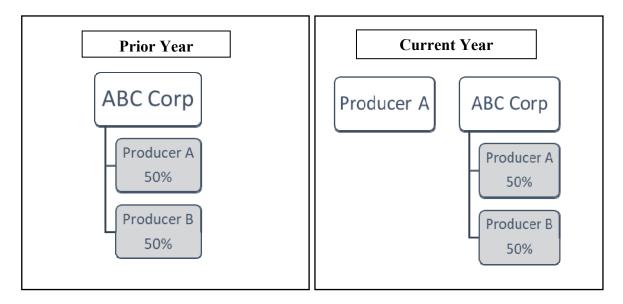

and any subsequent determination that may be required, until it is determined the farming operation has met the substantive change requirements.--\*

### \*--78 Examples for Applying Substantive Change

#### A Individual Beginning to Farm

### Example 1

**Situation:** ABC Corp. operated farmland in the prior year and participated in programs subject to payment limitation provisions. Producer A and Producer B are equal share stockholders in the corporation. Neither Producer A nor Producer B had other farming interests.

In the current year, Producer A begins to farm some of the same land previously farmed by ABC Corp. Producer A will also retain their equal share in ABC Corp. for the current year, that will continue to farm the rest of the acreage from the prior year's farming operation



**Analysis:** Is there commonality in the two farming operations? Yes, the same member of ABC Corp. (Producer A) is farming some of the same land previously farmed by ABC Corp.

Is there an increase in persons to which payment limitation applies from ABC Corp. in the prior year? No. Payment limits are controlled by attribution of amounts received both directly and indirectly; therefore, the earnings of Producer A will be summed with Producer A's indirect earnings from ABC Corp. There is no increase in persons for payment limitation purposes.

**Determination:** Substantive change requirements do not apply. Although there is commonality (same land and same persons) between the two farming operations, there is no overall increase in persons for payment limitation.--\*

### **B** New Legal