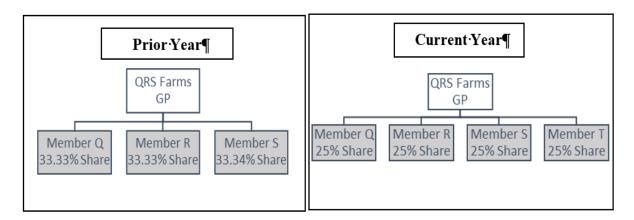

The rental value of all of the equipment used on this farming operation is \$57,000. Partnership ABC is contributing owned equipment with a rental value of \$57,000.

**Note:** If equipment is owned, a rental value that is normal for the area **must** be used when determining its value.

All of the labor for this farming operation is hired by Partnership ABC and will cost \$30,000.

Each partner will equally provide active personal management; therefore, no value is affixed to this contribution in determining the total value of the farming operation.