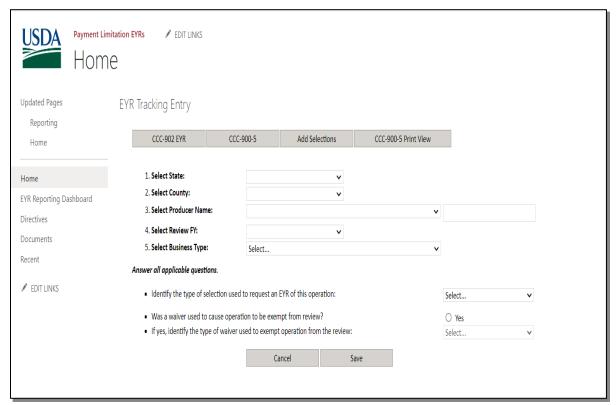

# **B** Responsibility for Providing Information

The legal entity receiving payment is responsible for obtaining the name, address, and TIN of each member, person, and legal entity, including persons and legal entities in each lower level of embedded legal entities.

# 138 Notification Exceptions

#### A Introduction

**All** legal entities receiving payment, including embedded legal entities, must submit the documentation required in subparagraph 139 A, **unless** an exception in subparagraph B applies.