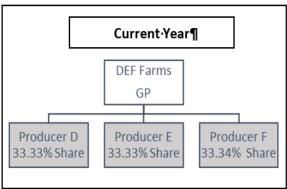

The rental value of all of the equipment used on this farming operation is \$57,000. Partnership ABC is contributing owned equipment with a rental value of \$57,000.

**Note:** If equipment is owned, a rental value that is normal for the area **must** be used when determining its value.