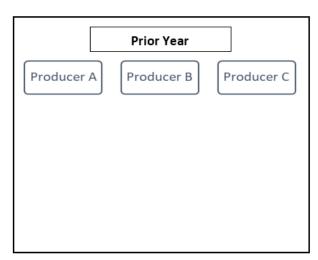

nd C. Therefore, there is no change in Producers A, B, and C's individual farming operations from the prior year.--\*

#### **B** New Legal Entity Beginning to Farm (Continued)

### Example 4

**Situation:** Producer A, Producer B, and Producer C each have separate and unrelated farming operations, which if continued unchanged, qualify for 3 separate payment limitations. Producer A, B, and C propose a new farming operation, in addition to their individual operations, by forming a limited liability corporation, ABCF LLC. ABCF LLC adds an additional member, Producer F who has not participated in programs subject to limitation. The four members are equal stockholders in the entity. The new legal entity **is** farming some of the land previously farmed by the three persons in the prior year.





**Analysis:** Is there commonality in the two farming operations? Yes. The new legal entity includes Producers A, B, and C who participated in programs subject to limitation in a prior year; **and** the new legal entity is farming some of the same land previously farmed by Producers A, B, and C.

Is there an increase in limitations from the 3 persons in the prior year? Yes. Some, but not all, of the persons who are members of the new legal entity, ABCF LLC, participated in programs subject to limitation in a prior year. The addition of Producer F to the new legal entity results in an increase in persons for payment limitation.

**Determination**: Substantive change requirements apply to the new legal entity to recognize Producer F's share. There is commonality between the farming opera