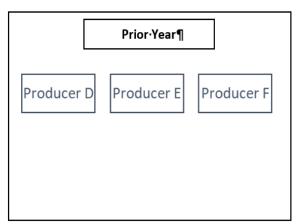

inue recognizing they are not an increase in persons for payment limitation from the prior year.--\*

#### C New Joint Operation Beginning to Farm

### Example 5

**Situation:** Producer D, Producer E, and Producer F each have separate and unrelated farming operations, which if continued unchanged, qualify for 3 separate payment limitations. Producers D, E, and F each individually create an LLC and form a new general partnership, DEF Farms, with each individual LLC as shareholders. A 4<sup>th</sup> LLC member, DE Farms LLC, with Producer D and Producer E as equal shareholders, is added to the general partnership. The four LLC's are equal members in DEF Farms, and the general partnership is farming all the land previously farmed by Producer D, Producer E, and Producer F in the prior year.





**Analysis:** Is there commonality in the two farming operations? Yes. DEF Farms GP is farming land previously farmed by Producers D, E, and F from the prior year and the members of each of the LLC's are Producers D, E, and F.

Is there an increase in persons for payment limitation from the 3 producers in the prior year? No. Payments are limited by attribution, therefore the earnings of the three producers as individuals and their indirect earnings through DE Farms LLC will not result in an overall increase in persons for payment limitation in the current year.

**Determination:** Substantive change requirements do not apply. There is no overall increase in persons for payment limitation through attribution.--\*

#### C New Joint Operation Beginning to Farm (Continued)

### Example 6