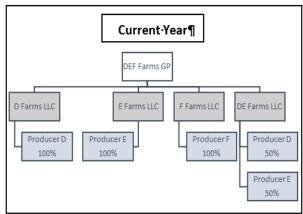

ue recognizing they are not an increase in persons for payment limitation from the prior year.--\*

#### C New Joint Operation Beginning to Farm

### Example 5

**Situation:** Producer D, Producer E, and Producer F each have separate and unrelated farming operations, which if continued unchanged, qualify for 3 separate payment limitations. Producers D, E, and F each individually create an LLC and form a new general partnership, DEF Farms, with each individual LLC as shareholders. A 4<sup>th</sup> LLC member, DE Farms LLC, with Producer D and Producer E as equal shareholders, is added to the general partnership. The four LLC's are equal members in DEF Farms, and the general partnership is farming all the land previously farmed by Producer D, Producer E, and Producer F in the prior year.





**Analysis:** Is there commonality in the two farming operations? Yes. DEF Farms GP is farming land previously farmed by Producers D, E, and F from the prior year and the members of each of the LLC's are Producers D, E, and F.

Is there an increase in persons for payment limitation from the 3 producers in the prior year? No. Payments are limited by attribution, therefore the earnings of the three producers as individuals and their indirect earnings through DE Farms LLC will not result in an overall increase in persons for payment limitation in the current year.

**Determination:** Substantive change requirements do not apply. There is no overall increase in persons for payment limitation through attribution.--\*

#### C New Joint Operation Beginning to Farm (Continued)

### Example 6

**