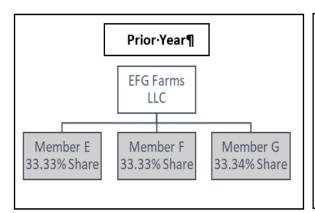

The rental value of all of the equipment used on this farming operation is \$57,000. Partnership ABC is contributing owned equipment with a rental value of \$57,000.

**Note:** If equipment is owned, a rental value that is normal for the area **must** be used when determining its value.