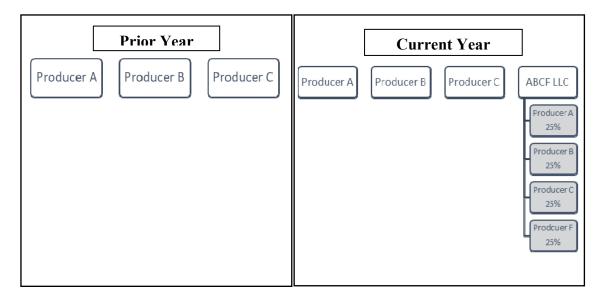

apply. There is no overall increase in persons for payment limitation considering payment attribution.--\*

#### **B** New Legal Entity Beginning to Farm (Continued)

### Example 3

**Situation:** Producer A, Producer B, and Producer C each have separate and unrelated farming operations, which if continued unchanged, qualify for 3 separate payment limitations. Producers A, B, and C propose a new farming operation, in addition to their individual operations, by forming a limited liability corporation, ABCF LLC. ABCF LLC adds an additional member, Producer F who has not participated in programs subject to limitation in a prior year. The four members are equal stockholders in the entity. The entity is **not** farming any of the land previously farmed by the three persons in the prior year.



**Analysis:** Is there commonality in the two farming operations? No. Although the new entity includes Producers A, B, and C who participated in programs subject to limitation in a prior year, the new entity is not farming any land previously farmed by Producers A, B, and C. There is no change in the prior year's farming operation(s).

Is there an increase in limitations from the 3 persons in the prior year? No. ABCF LLC is a new legal entity that is not farming any of the land previously farmed by Producer A, Producer B, or Producer C. There is no change in Producer A's, Producer B's or Producer C's farming operation from the prior year.

**Determination**: Substantive change requirements do not apply to the new legal entity. There is not commonality between the farming operations from