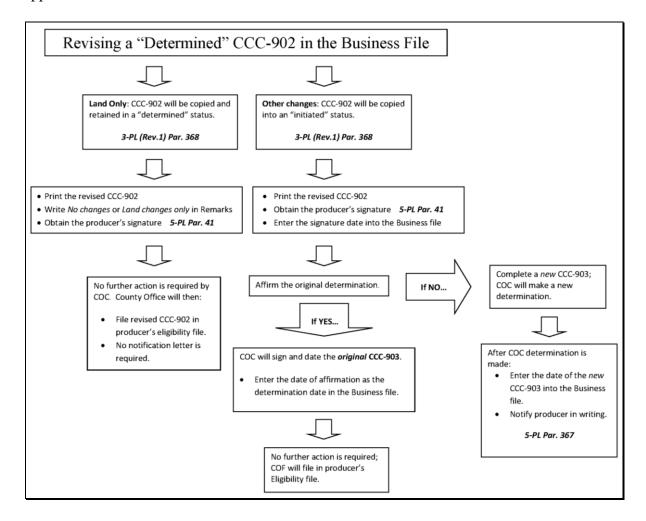

### E Revising CCC-902 Using the Business File Application

The following illustrates procedures for revising CCC-902 using the Business File application.