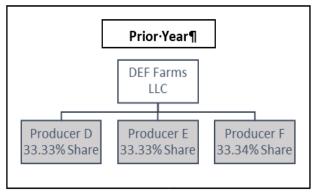

The rental value of all of the equipment used on this farming operation is \$57,000. Partnership ABC is contributing owned equipment with a rental value of \$57,000.

**Note:** If equipment is owned, a rental value that is normal for the area **must** be used when determining its value.