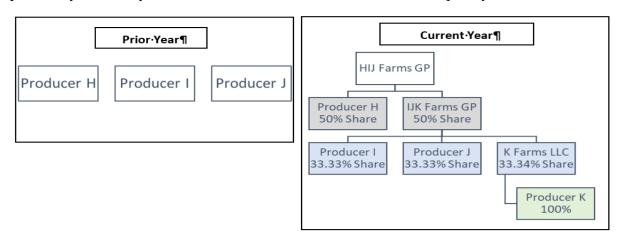

The rental value of all the land involved in this farming operation is \$84,000. This rental value is derived by the following inputs:

- Partner A's contribution of cash-rented land with a value of \$24,000
- Partner B's contribution of cash-rented land with a value of \$12,000
- Partner C's contribution of owned land with a rental value of \$12,000
- share-rented land with a value of \$36,000 that is **not** attributed to any 1 partner or to the partnership.