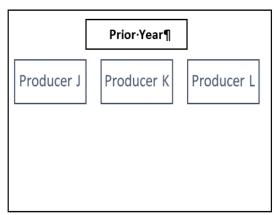

ttribution.--\*

#### C New Joint Operation Beginning to Farm (Continued)

### Example 6

**Situation:** Producer J, Producer K, and Producer L each have separate and unrelated farming operations, which if continued unchanged, qualify for 3 separate payment limitations. Producers J, K, and L each individually create an LLC and form a new general partnership, JKLH Farms, with each individual LLC as members. A 4<sup>th</sup> LLC member, H Farms LLC, with Producer H as the sole member, is added to the general partnership. Neither H Farms LLC, nor Producer H have ever participated in programs subject to limitation. The four LLC's are equal members in, JKLH Farms, and the general partnership is farming all the land previously farmed by Producer J, Producer K, and Producer L in the prior year.





**Analysis:** Is there commonality in the two farming operations? Yes. JKLH Farms GP is farming land previously farmed by Producers J, K, and L who are also shareholders of the LLC's that are members of JKLH Farms GP.

Is there an increase in limitations from the 3 persons in the prior year? Yes. In this case, there are 3 new LLC's that include persons that participated in programs subject to payment limitation in a prior year. Producer H, through H Farms LLC is a new person that has not participated in programs subject to limitation in a prior year. Producer H, through H Farms LLC, is an additional person to which payment limitation applies.

**Determination**: Substantive change requirements apply. There is commonality between the 3 persons who participated in programs subject to lim