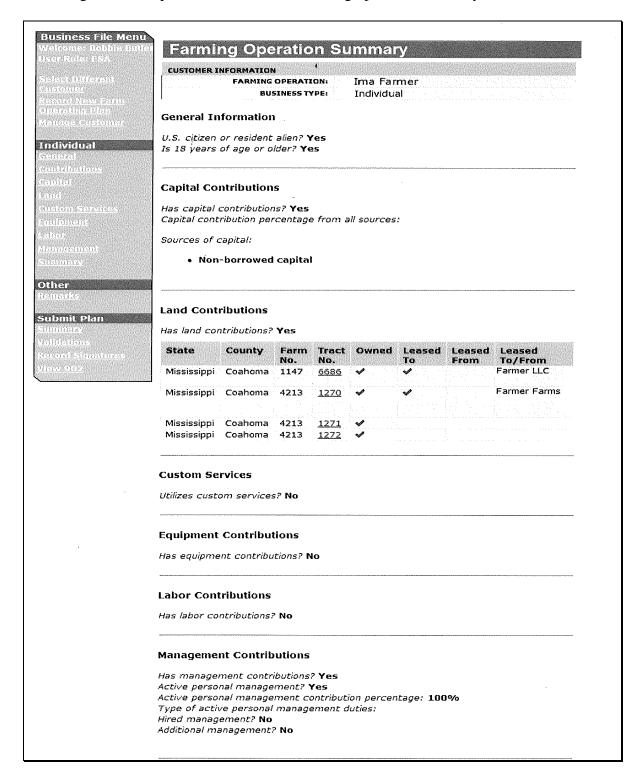

#### **B** Program Participant Reporting Requirements (CCC-901 and CCC-902)

This table provides an overview of CCC-901 and CCC-902 requirements.

| IF the participating producer is        | THEN require             | Paragraph<br>Reference |
|-----------------------------------------|--------------------------|------------------------|
| a person                                | • CCC-902I               | 195                    |
|                                         | • CCC-902I Short Form    |                        |
|                                         | • automated CCC-902.     | 196                    |
| a general partnership or joint venture  | • CCC-901                | 140                    |
| a corporation, LLC, LLP, LP,            | • automated CCC-902      | 196                    |
| association, or any other similar legal | • CCC-902E               | 232                    |
| entity                                  | • CCC-902E Continuation. |                        |
| an estate                               |                          | 246                    |
| a trust                                 |                          | 259                    |

#### C CCC-902 Continuation

CCC-902 Continuation may be used:

- as a continuation sheet for leased or owned land
- to update a previously filed CCC-902 according to paragraph 41
- with CCC-902E and CCC-902I.

**Note:** A copy of the Producer Farm Data Report (3-CM, paragraph 250) printed for the producer, may be used to record the land in the farming operation **only** with the addition of information on lease terms, rental rate, and whether the land interest was the same as the previous year. The producer **must** sign and date the Producer Farm Data Report **after** the information is added.