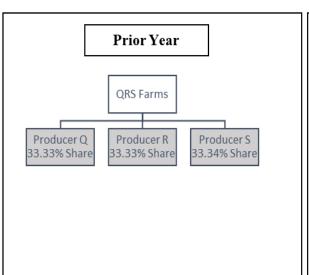

The rental value of all of the equipment used on this farming operation is \$57,000. Partnership ABC is contributing owned equipment with a rental value of \$57,000.

**Note:** If equipment is owned, a rental value that is normal for the area **must** be used when determining its value.