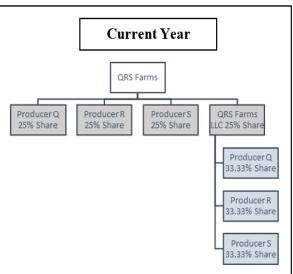

The rental value of all of the equipment used on this farming operation is \$57,000. Partnership ABC is contributing owned equipment with a rental value of \$57,000.

**Note:** If equipment is owned, a rental value that is normal for the area **must** be used when determining its value.