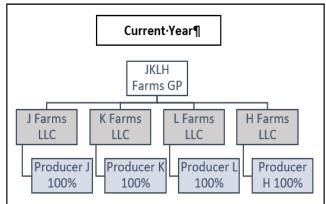

ribution.--\*

#### C New Joint Operation Beginning to Farm (Continued)

### Example 6

**Situation:** Producer J, Producer K, and Producer L each have separate and unrelated farming operations, which if continued unchanged, qualify for 3 separate payment limitations. Producers J, K, and L each individually create an LLC and form a new general partnership, JKLH Farms, with each individual LLC as members. A 4<sup>th</sup> LLC member, H Farms LLC, with Producer H as the sole member, is added to the general partnership. Neither H Farms LLC, nor Producer H have ever participated in programs subject to limitation. The four LLC's are equal members in, JKLH Farms, and the general partnership is farming all the land previously farmed by Producer J, Producer K, and Producer L in the prior year.





**Analysis:** Is there commonality in the two farming operations? Yes. JKLH Farms GP is farming land previously farmed by Producers J, K, and L who are also shareholders of the LLC's that are members of JKLH Farms GP.

Is there an increase in limitations from the 3 persons in the prior year? Yes. In this case, there are 3 new LLC's that include persons that participated in programs subject to payment limitation in a prior year. Producer H, through H Farms LLC is a new person that has not participated in programs subject to limitation in a prior year. Producer H, through H Farms LLC, is an additional person to which payment limitation applies.

**Determination**: Substantive change requirements apply. There is commonality between the 3 persons who participated in programs subject to limit