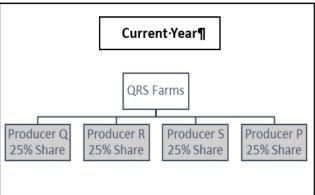

The rental value of all of the equipment used on this farming operation is \$57,000. Partnership ABC is contributing owned equipment with a rental value of \$57,000.

**Note:** If equipment is owned, a rental value that is normal for the area **must** be used when determining its value.

All of the labor for this farming operation is hired by Partnership ABC and will cost \$30,000.

Each partner will equally provide active personal management; therefore, no value is affixed to this contribution in determining the total value of the farming operation.