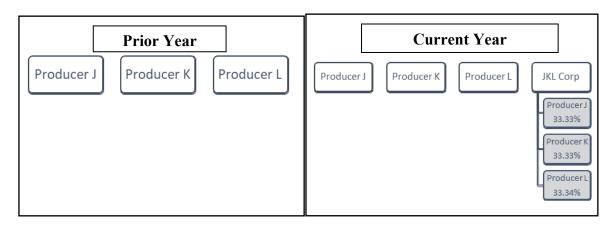

om ABC Corp. There is no increase in persons for payment limitation purposes.

**Determination:** Substantive change requirements do not apply. Although there is commonality (same land and same persons) between the two farming operations, there is no overall increase in persons for payment limitation.--\*

### **B** New Legal Entity Beginning to Farm (Continued)

### Example 2

**Situation:** Producer J, Producer K, and Producer L each have separate and unrelated farming operations, which if continued unchanged, qualify for 3 separate payment limitations. Producers J, K, and L propose a new farming operation by forming a corporation, JKL Corp., in which each person is an equal stockholder. The entity would cash lease a portion of the cropland previously operated by Producers J, K, and L.



**Analysis:** Is there commonality in the two farming operations? Yes. The new entity, JKL Corp, is comprised of the same persons J, K, and L, who participated in programs subject to limitation in the prior year **and** will be farming some of the same land previously farmed by one or more of the three persons.

Is there an increase in limitations from the 3 persons in the prior year? No. Payment limits are controlled by attribution, therefore the earnings of the three persons and their indirect earnings through JKL Corp. will not result in an overall increase in persons for payment limitation in the current year.

**Determination**: Substantive change requirements do not apply. There is no overall increase in persons for payment limitation considering payment attribution.--\*

#### **B*