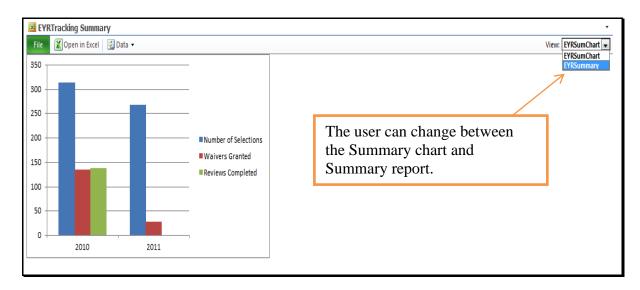

|                   | Sxxxxxxxxx                      |
| XXXXXXXX                    | Colorado               | Kit Carson          | XXXXXXXX      |               | 2011          | DAFP           |                   | Sxxxxxxxx                       |
|                             | I                      | 1                   | < Main N      | /lenu         |               |                | 1                 | I                               |

### **C** Report Options

On the Payment Limitation EYRs Screen, under EYR Tracking Summary, information can be summarized and illustrated either in Excel spreadsheet format or as a chart. The following screens illustrate and include instructions on how the report information can be selected, filtered, summarized, refreshed and saved.





### **C** Report Options (Continued)





### **C** Report Options (Continued)



### **C** Report Options (Continued)



To refresh the report, CLICK "Open in Excel", select "Edit" in the "Open Document" dialog box, then CLICK "OK".



### **C** Report Options (Continued)

Once Excel is open, go to the "Data" tab, the click "Refresh All".



Then click "Save" at the top or go to "File" then, Save.



To use the form, click the "EYR Tracking" link. A new window will open with the form.



### 455-464 (Reserved)

## 465 Average AGI Limitation

#### A Rule

[7 CFR 1400.500] A person or legal entity must **not** be eligible to receive certain program payments and benefits beginning with the 2014 crop year, program year, or FY, unless otherwise noted, if the average AGI exceeds the specifi