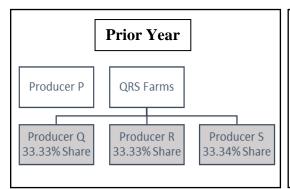

## D Example 1, Farms Operated

This table shows the **farms operated** by Sam Brown.

| Farm 1              | Farm 2                          |
|---------------------|---------------------------------|
| Owner - Sam Brown   | Owner - Pete Smith              |
| Rental - None       | Rental - Crop share             |
| Farm 3              | Farm 4                          |
| Owner - Henry Black | Owner - Two Buddies Partnership |
| Rental - Crop share | Partners: • Pete Smith          |
|                     | Henry Black                     |
|                     | Rental - Crop share             |

This table **defines** the farming operation of each person involved in this example.

| IF the determination is for | THEN the farming operation consists of                                          |  |
|-----------------------------|---------------------------------------------------------------------------------|--|
| Sam Brown                   | all farms.                                                                      |  |
| Pete Smith                  | Farm 2.                                                                         |  |
| Henry Black                 | Farm 3.                                                                         |  |
| Two Buddies Partnership     | Farm 4.                                                                         |  |
|                             | <b>Note:</b> This is a second farming operation for Pete Smith and Henry Black. |  |