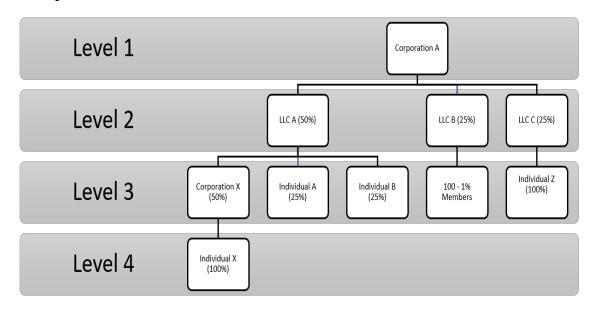

bers
- permit the legal entity to cancel the applicable contract or application according to applicable program procedures.--\*

### 111 Notification of Interests – Legal Entity Responsibilities (Continued)

#### \*--E Nondisclosure of TIN Results

If the legal entity fails to provide COC with a valid TIN for any person or embedded legal entity holding a 10 percent or greater direct or indirect ownership interest in the legal entity, COC must:

- deny any payment earned by the legal entity
- notify the legal entity of the denied payment and reason for denial
- **not** be responsible for notifying the members
- permit the legal entity to cancel the applicable contract or application according to applicable program procedures.

#### F Examples of Reductions for Failure to Provide Valid TIN



\*--Example 1:Using the hierarchy above, Corporation A is able to provide the TIN's for itself and all embedded entities and individuals except for the 100 individual members of LLC B. The payment reduction applied to Corporation A will total 25% due to failure to provide TIN's for any members of LLC B.--\*

#### 111 **Notification of Interests – Legal Entity Responsibilities (Continued)**

# F Examples of Reductions for Failure to Provide Valid TIN (Continued)

\*--Example 2: Using the same hierarchy, Corporation A is able to provide the TIN's for itself and all embedded entities and individuals except a valid TIN for LLC A. The embedded LLC A holds a 50% ownership share of Corporation A, as a result, Corporation A is ineligible for payment. While TIN's may have been provided for the me