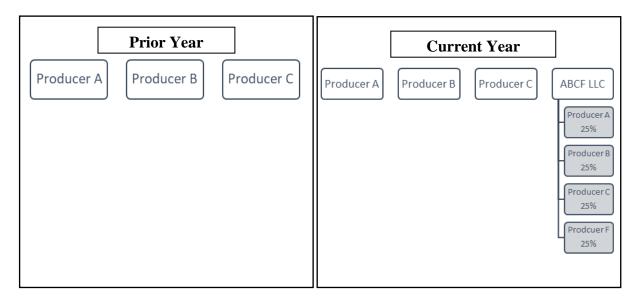

## D Example 1, Farms Operated

This table shows the **farms operated** by Sam Brown.

| Farm 1              | Farm 2                          |
|---------------------|---------------------------------|
| Owner - Sam Brown   | Owner - Pete Smith              |
| Rental - None       | Rental - Crop share             |
| Farm 3              | Farm 4                          |
| Owner - Henry Black | Owner - Two Buddies Partnership |
| Rental - Crop share | Partners: • Pete Smith          |
|                     | Henry Black                     |
|                     | Rental - Crop share             |

This table **defines** the farming operation of each person involved in this example.

| IF the determination is for | THEN the farming operation consists of                                          |  |
|-----------------------------|---------------------------------------------------------------------------------|--|
| Sam Brown                   | all farms.                                                                      |  |
| Pete Smith                  | Farm 2.                                                                         |  |
| Henry Black                 | Farm 3.                                                                         |  |
| Two Buddies Partnership     | Farm 4.                                                                         |  |
|                             | <b>Note:</b> This is a second farming operation for Pete Smith and Henry Black. |  |

**Note:** None of the persons or legal entities has any other farming interests.