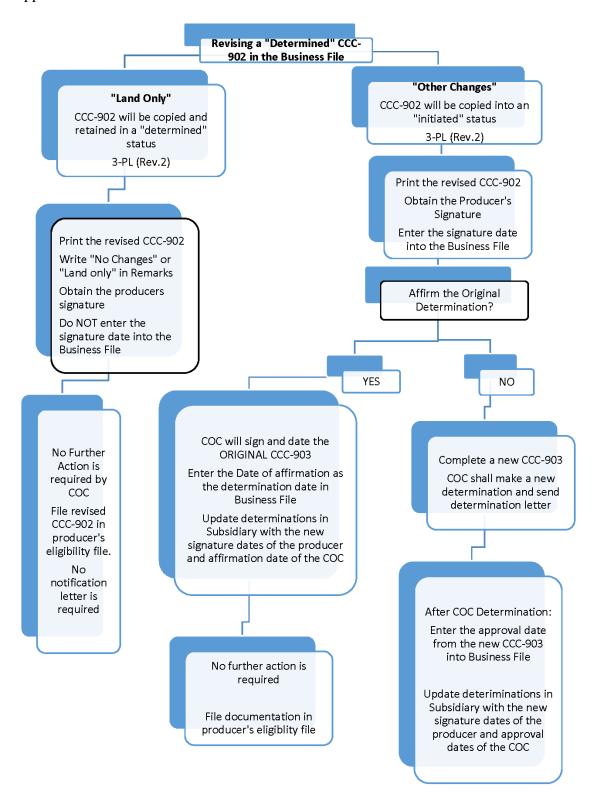

ing operation.

- a new CCC-902
- a new CCC-901, if membership in an embedded entity changes.

If changes are documented using CCC-902 photocopy or CCC-902 Continuation, the CCC-902 photocopy or CCC-902 Continuation must **also** be signed and dated by the producer. For joint operations or general partnerships, only 1 signature is required when changes do **not** affect the determinations of record.

If a new CCC-902 is submitted:

- applicable determinations **must** be made and the producer notified according to Part 6
- flag the producer as "Awaiting Determination" according to 3-PL (Rev. 2), until all determinations are finalized.

### E Revising CCC-902 Using the Business File Application

The following illustrates procedures for revising CCC-902 using the Business File application.



#### 61 Documentation

#### A Introduction

This paragraph provides guidelines on documentation needed to support COC determination.

## **B** Adequate Documentation

COC must require adequate documentation to support the applicable farm operating plans and AGI compliance certification statements.

**Definition:** Adequate documentation means whatever documentation is required by the

reviewing authority to make proper actively engaged in farming, attribution,

and average AGI compliance determinations.

## C Documentation Not Required

The reviewing authority should avoid requiring documents that are extremely personal if the determination can reasonably be made without the documents. COC may:

- accept documents with redacted information that is **not** relevant to the actively engaged