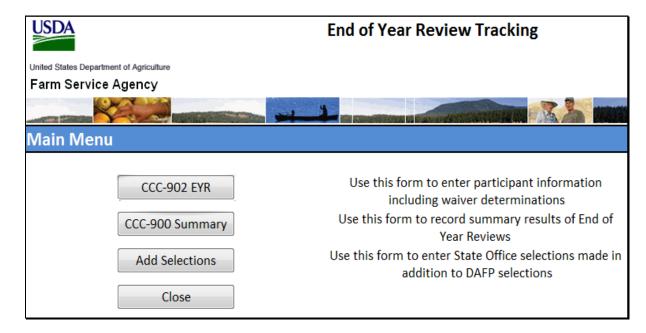

#### F EYR's

STC must specify a date by which all EYR's **must** be completed within the State. STC must take into consideration the following:

- different dates may be established for specific areas with the State
- an action, such as marketing of a crop, may not be completed at the time of EYR

**Note:** Do **not** consider the determination incorrect simply because the action is **not** completed at the time of the EYR date.

• that some factor to be considered may require verification beyond the STC-established EYR date

**Note:** EYR should be completed to the extent that follow-up actions are known and scheduled.

• the date final payments will be made.

**Note:** This paragraph must be supplemented by each State Office to specify dates by which EYR's must be completed.

#### C Technical Assistance

The State Office specialist must provide technical assistance to all levels within the State by:

- assisting with reviews of any determination questioned by DD
- obtaining assistance of OIG and/or OGC, if appropriate, for scheme or device determination
- following up on DD reports of improper or insufficient COC determinations
- preparing cases, as necessary, for STC determinations
- selecting a sufficient number of County Office employees to serve as members of district teams to conduct EYR's.

**Notes:** Review team members must **not** participate in the review of producers who operate in the same county that employs the review team member.

The State Office specialist must oversee progress and adequacy of findings by requiring reports, as appropriate.

•\*--monitoring progress of EYR's to ensure completion by the deadline established according to subparagraph 16 F.--\*

#### **G** Determination Required Action

State Office Specialist must:

- notify applicable producers of determinations made according to this handbook
- notify designated recording county for the producer of determinations
- maintain a record of determinations made by the State Office
- conduct EYR's for determinations required to be made by State Office.

#### \*--H CPA and Attorney Average AGI Statement Compliance Reviews

The State Office specialist must:

- follow paragraph 473.5 to conduct annual compliance reviews for selected producers
- follow paragraph 473.6 to record results of annual compliance reviews completed according to paragraph 473.5
- plan reviews to ensure completion annually by November 30
- notify applicable producers of determinations made as the result of a review
- notify designated recording county for the producer of determinations
- maintain a record of all reviews completed by the State Office.--\*