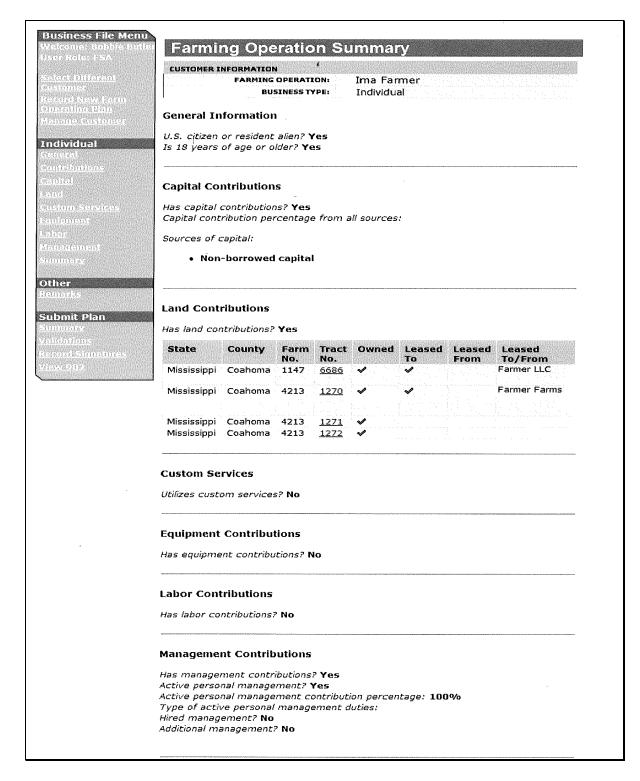

## **B** Spot-Checking Redelegated Determinations

Periodically, COC's and DD's must review a sufficient number of redelegated cases to ensure that proper determinations are being made.

### C AGI

SED's are delegated authority to make AGI determinations.

## \*--D Approving Changes in Recording County

COC's may redelegate authority to CED for approving producer requests to change the recording county for a farming operation.--\*

## **24-33** (Reserved)