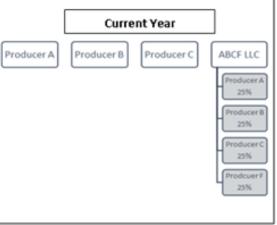

## D Example 1, Farms Operated

This table shows the **farms operated** by Sam Brown.

| Farm 1              | Farm 2                          |
|---------------------|---------------------------------|
| Owner - Sam Brown   | Owner - Pete Smith              |
| Rental - None       | Rental - Crop share             |
| Farm 3              | Farm 4                          |
| Owner - Henry Black | Owner - Two Buddies Partnership |
| Rental - Crop share | Partners: • Pete Smith          |
|                     | Henry Black                     |
|                     | Rental - Crop share             |

This table **defines** the farming operation of each person involved in this example.

| IF the determination is for | THEN the farming operation consists of                                          |  |
|-----------------------------|---------------------------------------------------------------------------------|--|
| Sam Brown                   | all farms.                                                                      |  |
| Pete Smith                  | Farm 2.                                                                         |  |
| Henry Black                 | Farm 3.                                                                         |  |
| Two Buddies Partnership     | Farm 4.                                                                         |  |
|                             | <b>Note:</b> This is a second farming operation for Pete Smith and Henry Black. |  |

**Note:** None of the persons or legal entities has any other farming interests.