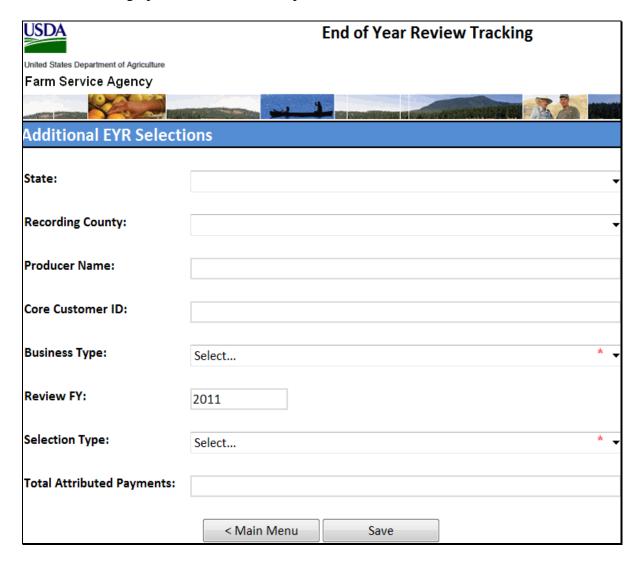

| ۲                  |                              | I                |

### D "Add Selections" Option

If on the following End of Year Tracking Main Menu, users click "Add Selections", users can record information and summary results for additional EYR's selected by COC, STC, State Office, or other reviewing authority.



### D "Add Selections" Option (Continued)

The following End of Year Review Tracking Additional EYR Selections Screen will be displayed. Enter information about the farming operation selected for EYR and responses about the farming operation from each drop-down list and CLICK "Save".



### 454 EYRT for Reports by State and Program Year

#### A "EYR State Selection Report" Option

On the Payment Limitation EYRs Screen, under Shared Documents, CLICK "FY2009, FY2010, or FY2011 Selections" and a report of DAFP EYR selections for any given State and program year 2009 through 2011 will be generated.



## **B** State Selection Report

The following State Selection Report Screen will be displayed. From the "State" drop-down list, select the desired State and CLICK "**Run Query**" to generate the EYR State Selection Report.



The following is an example of the EYR State Selection Report that will be displayed.

|                             | State Selection Report |                     |               |               |               |                |                   |