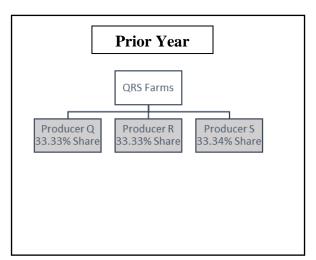

## D Example 1, Farms Operated

This table shows the **farms operated** by Sam Brown.

| Farm 1              | Farm 2                          |
|---------------------|---------------------------------|
| Owner - Sam Brown   | Owner - Pete Smith              |
| Rental - None       | Rental - Crop share             |
| Farm 3              | Farm 4                          |
| Owner - Henry Black | Owner - Two Buddies Partnership |
| Rental - Crop share | Partners: • Pete Smith          |
|                     | Henry Black                     |
|                     | Rental - Crop share             |

This table **defines** the farming operation of each person involved in this example.

| IF the determination is for | THEN the farming operation consists of                                          |  |
|-----------------------------|---------------------------------------------------------------------------------|--|
| Sam Brown                   | all farms.                                                                      |  |
| Pete Smith                  | Farm 2.                                                                         |  |
| Henry Black                 | Farm 3.                                                                         |  |
| Two Buddies Partnership     | Farm 4.                                                                         |  |
|                             | <b>Note:</b> This is a second farming operation for Pete Smith and Henry Black. |  |