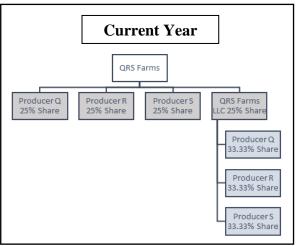

## D Example 1, Farms Operated

This table shows the **farms operated** by Sam Brown.

| Farm 1              | Farm 2                          |
|---------------------|---------------------------------|
| Owner - Sam Brown   | Owner - Pete Smith              |
| Rental - None       | Rental - Crop share             |
| Farm 3              | Farm 4                          |
| Owner - Henry Black | Owner - Two Buddies Partnership |
| Rental - Crop share | Partners: • Pete Smith          |
|                     | Henry Black                     |
|                     | Rental - Crop share             |

This table **defines** the farming operation of each person involved in this example.

| IF the determination is for | THEN the farming operation consists of                                          |  |
|-----------------------------|---------------------------------------------------------------------------------|--|
| Sam Brown                   | all farms.                                                                      |  |
| Pete Smith                  | Farm 2.                                                                         |  |
| Henry Black                 | Farm 3.                                                                         |  |
| Two Buddies Partnership     | Farm 4.                                                                         |  |
|                             | <b>Note:</b> This is a second farming operation for Pete Smith and Henry Black. |  |