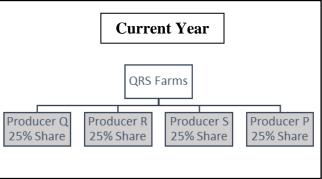

## D Example 1, Farms Operated

This table shows the **farms operated** by Sam Brown.

| Farm 1              | Farm 2                          |
|---------------------|---------------------------------|
| Owner - Sam Brown   | Owner - Pete Smith              |
| Rental - None       | Rental - Crop share             |
| Farm 3              | Farm 4                          |
| Owner - Henry Black | Owner - Two Buddies Partnership |
| Rental - Crop share | Partners: • Pete Smith          |
|                     | Henry Black                     |
|                     | Rental - Crop share             |

This table **defines** the farming operation of each person involved in this example.

| IF the determination is for | THEN the farming operation consists of                                          |  |
|-----------------------------|---------------------------------------------------------------------------------|--|
| Sam Brown                   | all farms.                                                                      |  |
| Pete Smith                  | Farm 2.                                                                         |  |
| Henry Black                 | Farm 3.                                                                         |  |
| Two Buddies Partnership     | Farm 4.                                                                         |  |
|                             | <b>Note:</b> This is a second farming operation for Pete Smith and Henry Black. |  |