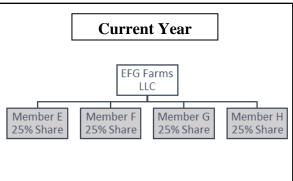

## D Example 1, Farms Operated

This table shows the **farms operated** by Sam Brown.

| Farm 1              | Farm 2                          |
|---------------------|---------------------------------|
| Owner - Sam Brown   | Owner - Pete Smith              |
| Rental - None       | Rental - Crop share             |
| Farm 3              | Farm 4                          |
| Owner - Henry Black | Owner - Two Buddies Partnership |
| Rental - Crop share | Partners: • Pete Smith          |
|                     | Henry Black                     |
|                     | Rental - Crop share             |

This table **defines** the farming operation of each person involved in this example.

| IF the determination is for | THEN the farming operation consists of                                          |  |
|-----------------------------|---------------------------------------------------------------------------------|--|
| Sam Brown                   | all farms.                                                                      |  |
| Pete Smith                  | Farm 2.                                                                         |  |
| Henry Black                 | Farm 3.                                                                         |  |
| Two Buddies Partnership     | Farm 4.                                                                         |  |
|                             | <b>Note:</b> This is a second farming operation for Pete Smith and Henry Black. |  |