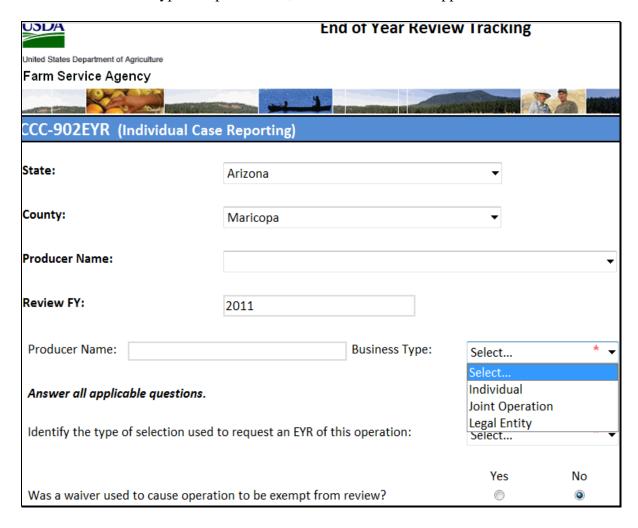

|                                                                                                                                                                              | Page No. |
|------------------------------------------------------------------------------------------------------------------------------------------------------------------------------|----------|
| Part 6 Payment Eligibility and Payment Limitation Determinations (Continued                                                                                                  | )        |
| Section 3 Relief and Incorrect Determinations                                                                                                                                |          |
| 378 Misaction or Misinformation [7 CFR 1400.8]                                                                                                                               | 6-55     |
| Section 4 Producer Notification of Determinations                                                                                                                            |          |
| <ul> <li>Notifying Producers of COC Determinations.</li> <li>Default Determinations and Proper Determinations.</li> <li>Notification Letters.</li> <li>(Reserved)</li> </ul> | 6-78     |
| Section 5 Reports                                                                                                                                                            |          |
| 402 Subsidiary Reports                                                                                                                                                       | 6-111    |
| Part 7 EYR's for 2014 and Subsequent Years                                                                                                                                   |          |
| Section 1 Selections and Notifications                                                                                                                                       |          |
| 413 Overview                                                                                                                                                                 | 7-2      |
| Section 2 Documentation                                                                                                                                                      |          |
| 426 Required Documentation                                                                                                                                                   |          |
| Section 3 Conducting Reviews                                                                                                                                                 |          |
| 438 Responsibilities                                                                                                                                                         |          |