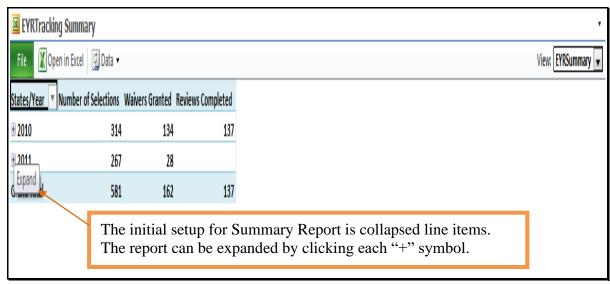

|                   | Sxxxxxxxxx                      |
| XXXXXXXX                    | Colorado               | Kit Carson          | XXXXXXXX      |               | 2011          | DAFP           |                   | Sxxxxxxxx                       |
|                             | I                      | 1                   | < Main N      | /lenu         |               |                | 1                 | I                               |

### **C** Report Options

On the Payment Limitation EYRs Screen, under EYR Tracking Summary, information can be summarized and illustrated either in Excel spreadsheet format or as a chart. The following screens illustrate and include instructions on how the report information can be selected, filtered, summarized, refreshed and saved.





### **C** Report Options (Continued)





### **C** Report Options (Continued)



### **C** Report Options (Continued)



To refresh the report, CLICK "Open in Excel", select "Edit" in the "Open Document" dialog box, then CLICK "OK".



### **C** Report Options (Continued)

Once Excel is open, go to the "Data" tab, the click "Refresh All".



Then click "Save" at the top or go to "File" then, Save.



To use the form, click the "EYR Tracking" link. A new window will open with the form.



### 455-464 (Reserved)

## 465 Average AGI Limitation

#### A Rule

[7 CFR 1400.500] A person or legal entity must **not** be eligible to receive certain program payments and benefits beginning with the 2014 crop year, program year, or FY, unless otherwise noted, if the average AGI exceeds the specified