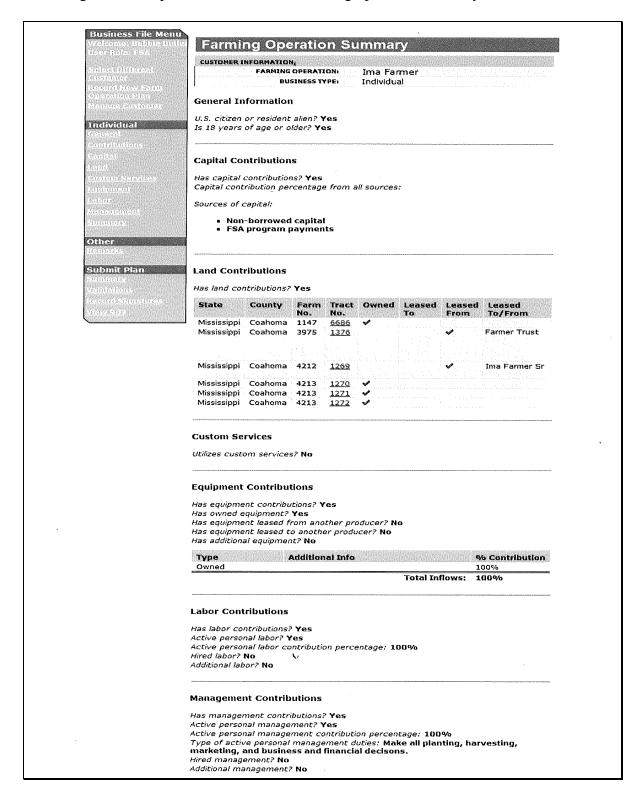

## **B** Spot-Checking Redelegated Determinations

Periodically, COC's and DD's must review a sufficient number of redelegated cases to ensure that proper determinations are being made.

### C AGI

SED's are delegated authority to make AGI determinations.

## \*--D Approving Changes in Recording County

COC's may redelegate authority to CED for approving producer requests to change the recording county for a farming operation.--\*

## **24-33** (Reserved)