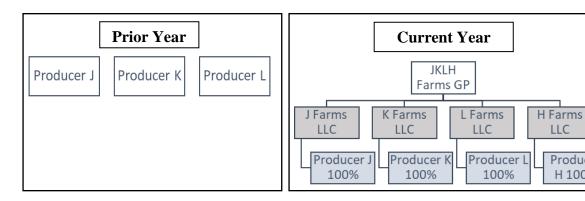

## D Example 1, Farms Operated

This table shows the **farms operated** by Sam Brown.

| Farm 1              | Farm 2                          |
|---------------------|---------------------------------|
| Owner - Sam Brown   | Owner - Pete Smith              |
| Rental - None       | Rental - Crop share             |
| Farm 3              | Farm 4                          |
| Owner - Henry Black | Owner - Two Buddies Partnership |
| Rental - Crop share | Partners: • Pete Smith          |
|                     | Henry Black                     |
|                     | Rental - Crop share             |