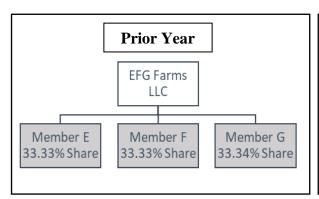

## D Example 1, Farms Operated

This table shows the **farms operated** by Sam Brown.

| Farm 1              | Farm 2                          |
|---------------------|---------------------------------|
| Owner - Sam Brown   | Owner - Pete Smith              |
| Rental - None       | Rental - Crop share             |
| Farm 3              | Farm 4                          |
| Owner - Henry Black | Owner - Two Buddies Partnership |
| Rental - Crop share | Partners: • Pete Smith          |
|                     | Henry Black                     |
|                     | Rental - Crop share             |