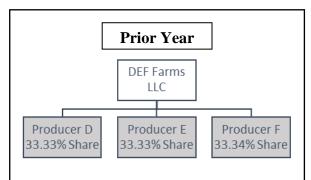

## D Example 1, Farms Operated

This table shows the **farms operated** by Sam Brown.

| Farm 1              | Farm 2                          |
|---------------------|---------------------------------|
| Owner - Sam Brown   | Owner - Pete Smith              |
| Rental - None       | Rental - Crop share             |
| Farm 3              | Farm 4                          |
| Owner - Henry Black | Owner - Two Buddies Partnership |
| Rental - Crop share | Partners: • Pete Smith          |
|                     | Henry Black                     |
|                     | Rental - Crop share             |