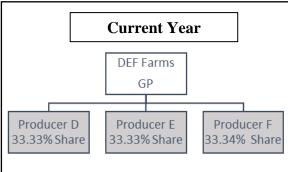

## D Example 1, Farms Operated

This table shows the **farms operated** by Sam Brown.

| Farm 1              | Farm 2                          |
|---------------------|---------------------------------|
| Owner - Sam Brown   | Owner - Pete Smith              |
| Rental - None       | Rental - Crop share             |
| Farm 3              | Farm 4                          |
| Owner - Henry Black | Owner - Two Buddies Partnership |
| Rental - Crop share | Partners: • Pete Smith          |
|                     | Henry Black                     |
|                     | Rental - Crop share             |