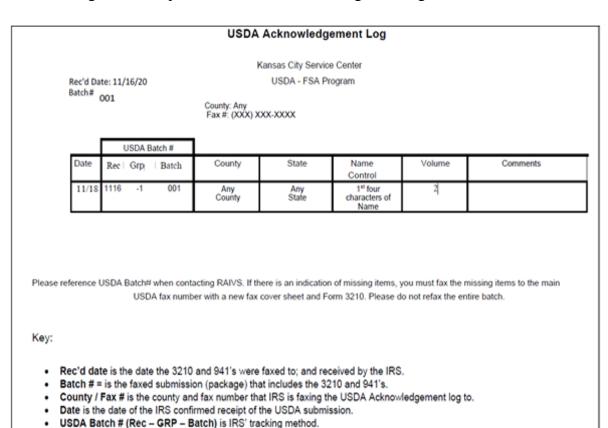

|          |      |       |

## F IRS Confirmation Receipt

IRS will use Fax2Mail to confirm receipt of IRS-3210 and CCC-941 on a USDA Acknowledgement Log.

**Notes:** County Offices will save the USDA Acknowledgement Log to the folder described in subparagraph F.

County Offices can expect IRS acknowledgement of receipt on the USDA Acknowledgement Log within 5 workdays from the date IRS-3210 was sent to IRS.

## G USDA Acknowledgement Log

The following is an example of the USDA Acknowledgement log.

County / State – County and State that submitted the 3210 and 941's.
 Name Control – first 4 characters of the name on the first line of the 3210.

Comments - is any comments that IRS may have regarding the batch.

Volume - is the number of 941's submitted in the batch.



--\*

## H Resubmitting CCC-941 to IRS

If an IRS determination is not received within 30 calendar days from the date CCC-941 was sent to IRS, resubmit CCC-941 with a new IRS-3210 according to subparagraph C.

**Note:** Verify that the customer is not listed on the IRS Mismatch Report described in 3-PL (Rev. 2), paragraph 306, before resubmitting CCC-941.--\*

| • |  |  |
|---|--|--|
|   |  |  |
|   |  |  |
|   |  |  |
|   |  |  |
|   |  |  |
|   |  |  |
|   |  |  |
|   |  |  |
|   |  |  |
|   |  |  |
|   |  |  |

## **477 Disclosing Information**

#### **A Written Consent for IRS to Disclose Information**

The average AGI verification process begins with FSA's referral of the person's or legal entity's AGI certification and written consent to IRS to:

- use tax information on file
- dis