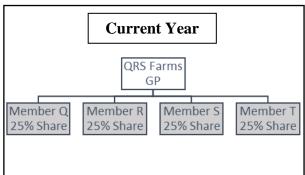

## D Example 1, Farms Operated

This table shows the **farms operated** by Sam Brown.

| Farm 1              | Farm 2                          |
|---------------------|---------------------------------|
| Owner - Sam Brown   | Owner - Pete Smith              |
| Rental - None       | Rental - Crop share             |
| Farm 3              | Farm 4                          |
| Owner - Henry Black | Owner - Two Buddies Partnership |
| Rental - Crop share | Partners: • Pete Smith          |
|                     | Henry Black                     |
|                     | Rental - Crop share             |

This table **defines** the farming operation of each person involved in this example.

| IF the determination is for | THEN the farming operation consists of                                          |  |
|-----------------------------|---------------------------------------------------------------------------------|--|
| Sam Brown                   | all farms.                                                                      |  |
| Pete Smith                  | Farm 2.                                                                         |  |
| Henry Black                 | Farm 3.                                                                         |  |
| Two Buddies Partnership     | Farm 4.                                                                         |  |
|                             | <b>Note:</b> This is a second farming operation for Pete Smith and Henry Black. |  |