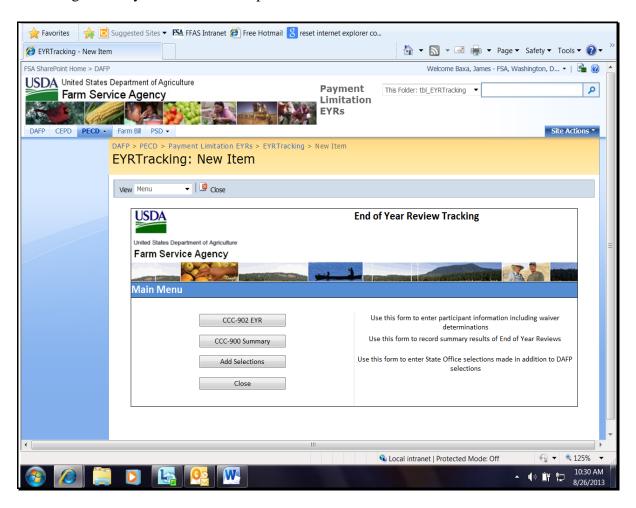

#### F EYR's

STC must specify a date by which all EYR's **must** be completed within the State. STC must take into consideration the following:

- different dates may be established for specific areas with the State
- an action, such as marketing of a crop, may not be completed at the time of EYR

**Note:** Do **not** consider the determination incorrect simply because the action is **not** completed at the time of the EYR date.

• that some factor to be considered may require verification beyond the STC-established EYR date

**Note:** EYR should be completed to the extent that follow-up actions are known and scheduled.

• the date final payments will be made.

**Note:** This paragraph must be supplemented by each State Office to specify dates by which EYR's must be completed.

#### C Technical Assistance

The State Office specialist must provide technical assistance to all levels within the State by:

- assisting with reviews of any determination questioned by DD
- obtaining assistance of OIG and/or OGC, if appropriate, for scheme or device determination
- following up on DD reports of improper or insufficient COC determinations
- preparing cases, as necessary, for STC determinations
- selecting a sufficient number of County Office employees to serve as members of district teams to conduct EYR's.

**Notes:** Review team members must **not** participate in the review of producers who operate in the same county that employs the review team member.

The State Office specialist must oversee progress and adequacy of findings by requiring reports, as appropriate.

•\*--monitoring progress of EYR's to ensure completion by the deadline established according to subparagraph 16 F.--\*

#### **G** Determination Required Action

State Office Specialist must:

- notify applicable producers of determinations made according to this handbook
- notify designated recording county for the producer of determinations
- maintain a record of determinations made by the State Office
- conduct EYR's for determinations required to be made by State Office.

#### \*--H CPA and Attorney Average AGI Statement Compliance Reviews

The State Office specialist must:

- follow paragraph 473.5 to conduct annual compliance reviews for selected producers
- follow paragraph 473.6 to record results of annual compliance reviews completed according to paragraph 473.5
- plan reviews to ensure completion annually by November 30
- notify applicable producers of determinations made as the result of a review
- notify designated recording county for the producer of determinations
- maintain a record of all reviews completed by the State Office.--\*