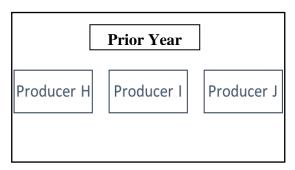

## D Example 1, Farms Operated

This table shows the **farms operated** by Sam Brown.

| Farm 1              | Farm 2                          |
|---------------------|---------------------------------|
| Owner - Sam Brown   | Owner - Pete Smith              |
| Rental - None       | Rental - Crop share             |
| Farm 3              | Farm 4                          |
| Owner - Henry Black | Owner - Two Buddies Partnership |
| Rental - Crop share | Partners: • Pete Smith          |
|                     | Henry Black                     |
|                     | Rental - Crop share             |