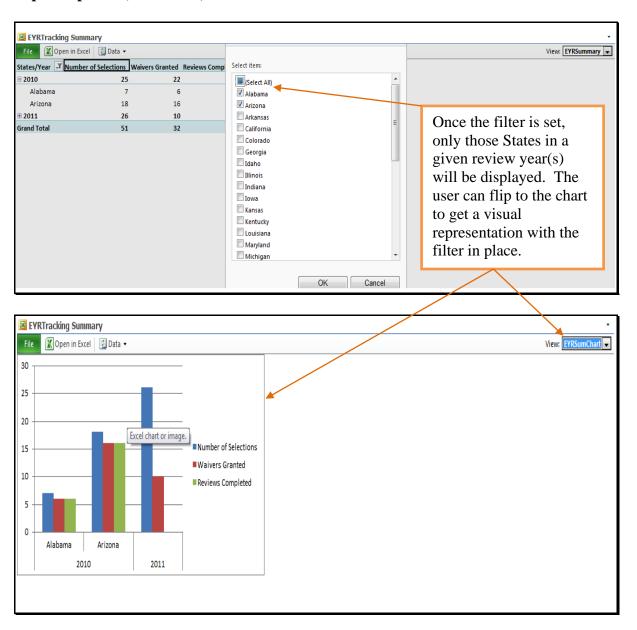

| Colorado               | Kit Carson          | XXXXXXXX      |               | 2011          | DAFP           |                   | Sxxxxxxxx                       |
|                             | I                      | 1                   | < Main N      | /lenu         |               |                | 1                 | I                               |

### **C** Report Options

On the Payment Limitation EYRs Screen, under EYR Tracking Summary, information can be summarized and illustrated either in Excel spreadsheet format or as a chart. The following screens illustrate and include instructions on how the report information can be selected, filtered, summarized, refreshed and saved.





### **C** Report Options (Continued)





### **C** Report Options (Continued)



### **C** Report Options (Continued)



To refresh the report, CLICK "Open in Excel", select "Edit" in the "Open Document" dialog box, then CLICK "OK".



### **C** Report Options (Continued)

Once Excel is open, go to the "Data" tab, the click "Refresh All".



Then click "Save" at the top or go to "File" then, Save.



To use the form, click the "EYR Tracking" link. A new window will open with the form.



### 455-464 (Reserved)

## 465 Average AGI Limitation

#### A Rule

[7 CFR 1400.500] A person or legal entity must **not** be eligible to receive certain program payments and benefits beginning with the 2014 crop year, program year, or FY, unless otherwise noted, if the average AGI exceeds the specified amount.

#### **B** AGI Limitation

The \$900,000 average AGI limitation applies