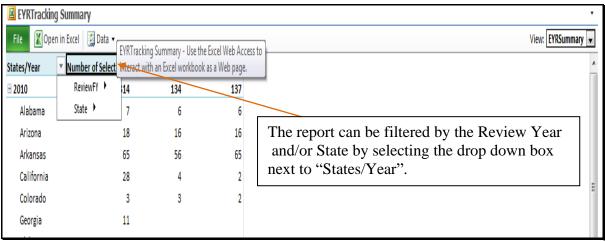

#### F EYR's

STC must specify a date by which all EYR's **must** be completed within the State. STC must take into consideration the following:

- different dates may be established for specific areas with the State
- an action, such as marketing of a crop, may not be completed at the time of EYR

**Note:** Do **not** consider the determination incorrect simply because the action is **not** completed at the time of the EYR date.

• that some factor to be considered may require verification beyond the STC-established EYR date

**Note:** EYR should be completed to the extent that follow-up actions are known and scheduled.

• the date final payments will be made.

**Note:** This paragraph must be supplemented by each State Office to specify dates by which EYR's must be completed.

•\*--monitoring progress of EYR's to ensure completion by the deadline established according to subparagraph 16 F.--\*