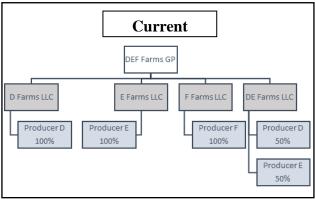

## D Example 1, Farms Operated

This table shows the **farms operated** by Sam Brown.

| Farm 1              | Farm 2                          |
|---------------------|---------------------------------|
| Owner - Sam Brown   | Owner - Pete Smith              |
| Rental - None       | Rental - Crop share             |
| Farm 3              | Farm 4                          |
| Owner - Henry Black | Owner - Two Buddies Partnership |
| Rental - Crop share | Partners: • Pete Smith          |
|                     | Henry Black                     |
|                     | Rental - Crop share             |