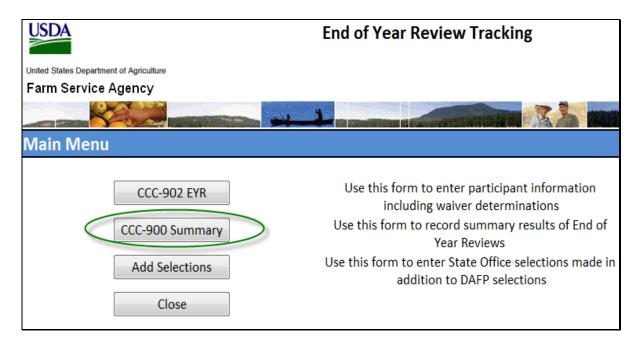

st** select the applicable business.



### **B** "CCC-902 EYR" Option (Continued)

From the "Identify the type of selection used to request an EYR of this operation" drop-down list, users **must** select the type of EYR.



### **B** "CCC-902 EYR" Option (Continued)

Answer the question, "Was a waiver used to cause operation to be exempt from review?" by clicking the applicable "Yes" or "No" radio button.

If EYR selected was waived, from the "If yes, identify the type of waiver used to exempt operation from an EYR" drop-down list, select the reason for waiver. CLICK "Save" after completing the required entries.



### C "CCC-900 Summary" Option

If on the following End of Year Tracking Main Menu, users click "CCC-900 Summary", users can record information and summary results for EYR's.



### C "CCC-900 Summary" Option (Continued)

The following End of Year Review Tracking CCC-900 Summary (Individual Case Reporting) Screen will be displayed. Enter all information collected and used to support the determination of whether the farming operation subject to EYR was eligible or ineligible for program benefits and payments. This State, county, producer name, and review year will be prefilled based on subparagraph B entries.

After completing each item, CLICK "Save" to record EYR results in EYRT.

**Note:** This screen will **not** be available to enter information if EYR is waived.

| USD       | A                                                           | End of Y | ear Review Track | king