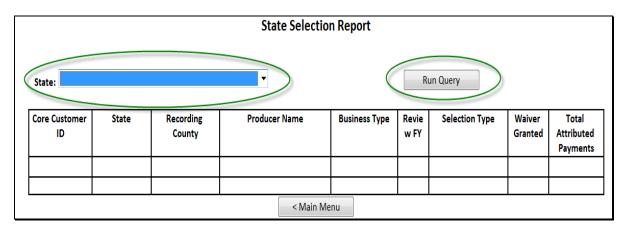

(Continued)

The following End of Year Review Tracking Additional EYR Selections Screen will be displayed. Enter information about the farming operation selected for EYR and responses about the farming operation from each drop-down list and CLICK "Save".



### 454 EYRT for Reports by State and Program Year

#### A "EYR State Selection Report" Option

On the Payment Limitation EYRs Screen, under Shared Documents, CLICK "FY2009, FY2010, or FY2011 Selections" and a report of DAFP EYR selections for any given State and program year 2009 through 2011 will be generated.



## **B** State Selection Report

The following State Selection Report Screen will be displayed. From the "State" drop-down list, select the desired State and CLICK "**Run Query**" to generate the EYR State Selection Report.



The following is an example of the EYR State Selection Report that will be displayed.

|                             | State Selection Report |                     |               |               |               |                |                   |                                 |
|-----------------------------|------------------------|---------------------|---------------|---------------|---------------|----------------|-------------------|---------------------------------|
| State: Colorado ▼ Run Query |                        |                     |               |               |               |                |                   |                                 |
| Core Customer<br>ID         | State                  | Recording<br>County | Producer Name | Business Type | Revie<