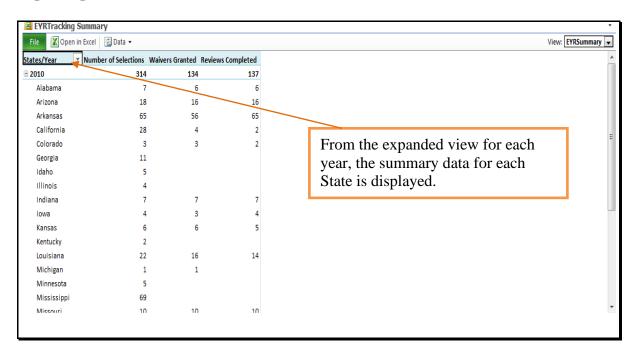

|
| XXXXXXXX                    | Colorado               | Kit Carson          | XXXXXXXX      |               | 2011          | DAFP           |                   | Sxxxxxxxx                       |
|                             | I                      | 1                   | < Main N      | /lenu         |               |                | 1                 | I                               |

### **C** Report Options

On the Payment Limitation EYRs Screen, under EYR Tracking Summary, information can be summarized and illustrated either in Excel spreadsheet format or as a chart. The following screens illustrate and include instructions on how the report information can be selected, filtered, summarized, refreshed and saved.





### **C** Report Options (Continued)





### **C** Report Options (Continued)



### **C** Report Options (Continued)



To refresh the report, CLICK "Open in Excel", select "Edit" in the "Open Document" dialog box, then CLICK "OK".



### **C** Report Options (Continued)

Once Excel is open, go to the "Data" tab, the click "Refresh All".



Then click "Save" at the top or go to "File" then, Save.



To use the form, click the "EYR Tracking" link. A new window will open with the form.



### 455-464 (Reserved)

## 465 Average AGI Limitation

#### A Rule

[7 CFR 1400.500] A person or legal entity must **not** be eligible to receive certain program payments and benefits beginning with the 2014 crop year, program year, or FY, unless otherwise noted, if the average AGI exceeds the specified amount.

#### **B** AGI Limitation

The