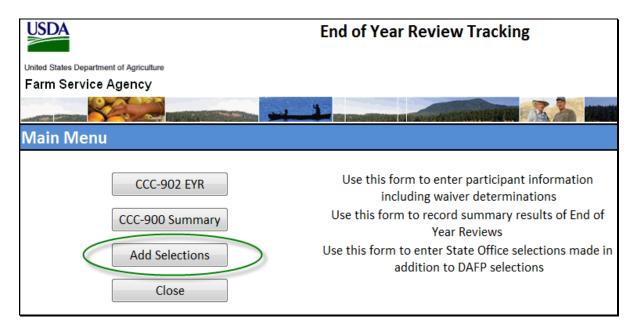

| ۲                  |                              | I                |

### D "Add Selections" Option

If on the following End of Year Tracking Main Menu, users click "Add Selections", users can record information and summary results for additional EYR's selected by COC, STC, State Office, or other reviewing authority.



### D "Add Selections" Option (Continued)

The following End of Year Review Tracking Additional EYR Selections Screen will be displayed. Enter information about the farming operation selected for EYR and responses about the farming operation from each drop-down list and CLICK "Save".



### 454 EYRT for Reports by State and Program Year

#### A "EYR State Selection Report" Option

On the Payment Limitation EYRs Screen, under Shared Documents, CLICK "FY2009, FY2010, or FY2011 Selections" and a report of DAFP EYR selections for any given State and program year 2009 through 2011 will be generated.



## **B** State Selection Report

The following State Selection Report Screen will be displayed. From the "State" drop-down list, select the desired State and CLICK "**Run Query**" to generate t