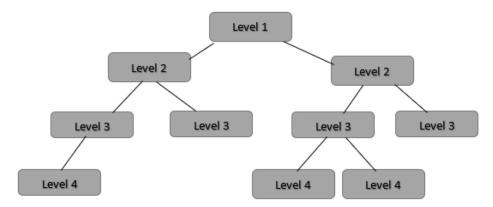

ity to link a person (directly or indirectly) **and** land to a farming operation in a prior year.

# 126 Application of Substantive Change Rule (Continued)

# **A Factors Requiring the Application of Substantive Change Rule (Continued)**

• There is an increase in the number of persons that have not participated in a program subject to payment limitation at or above, the fourth level of ownership in a legal entity or joint operation.

**Note:** Members added below the fourth level of ownership in a legal entity or joint operation are not considered an increase in persons to which payment limitation applies. Ownership interests below the fourth level of ownership are ineligible for payment.

The following diagram illustrates the 4 levels of ownership of a legal entity or joint operation.



# **B** When Substantive Change Is Required

This table illustrates that substantive change is **required** for the current year's farming operation when both elements of commonality exist (some of the same persons, legal entities or joint operations farming some of the same land in a prior year's farming operation) **and** there is an overall increase in persons to which payment limitation applies.

| If the farming operation    |                                                                                                                                                                                                                                                                       |
|-----------------------------|-------------------------------------------------------------------