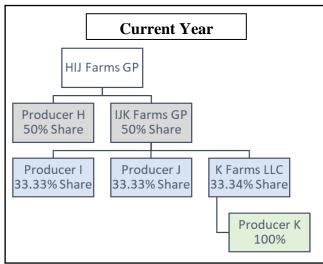

## D Example 1, Farms Operated

This table shows the **farms operated** by Sam Brown.

| Farm 1              | Farm 2                          |
|---------------------|---------------------------------|
| Owner - Sam Brown   | Owner - Pete Smith              |
| Rental - None       | Rental - Crop share             |
| Farm 3              | Farm 4                          |
| Owner - Henry Black | Owner - Two Buddies Partnership |
| Rental - Crop share | Partners: • Pete Smith          |
|                     | Henry Black                     |
|                     | Rental - Crop share             |

This table **defines** the farming operation of each person involved in this example.

| IF the determination is for | THEN the farming operation consists of                                          |  |
|-----------------------------|---------------------------------------------------------------------------------|--|
| Sam Brown                   | all farms.                                                                      |  |
| Pete Smith                  | Farm 2.                                                                         |  |
| Henry Black                 | Farm 3.                                                                         |  |
| Two Buddies Partnership     | Farm 4.                                                                         |  |
|                             | <b>Note:</b> This is a second farming operation for Pete Smith and Henry Black. |  |