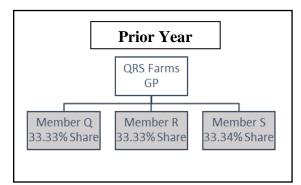

## D Example 1, Farms Operated

This table shows the **farms operated** by Sam Brown.

| Farm 1              | Farm 2                          |
|---------------------|---------------------------------|
| Owner - Sam Brown   | Owner - Pete Smith              |
| Rental - None       | Rental - Crop share             |
| Farm 3              | Farm 4                          |
| Owner - Henry Black | Owner - Two Buddies Partnership |
| Rental - Crop share | Partners: • Pete Smith          |
|                     | Henry Black                     |
|                     | Rental - Crop share             |

This table **defines** the farming operation of each person involved in this example.

| IF the determination is for | THEN the farming operation consists of                                          |  |
|-----------------------------|---------------------------------------------------------------------------------|--|
| Sam Brown                   | all farms.                                                                      |  |
| Pete Smith                  | Farm 2.                                                                         |  |
| Henry Black                 | Farm 3.                                                                         |  |
| Two Buddies Partnership     | Farm 4.                                                                         |  |
|                             | <b>Note:</b> This is a second farming operation for Pete Smith and Henry Black. |  |