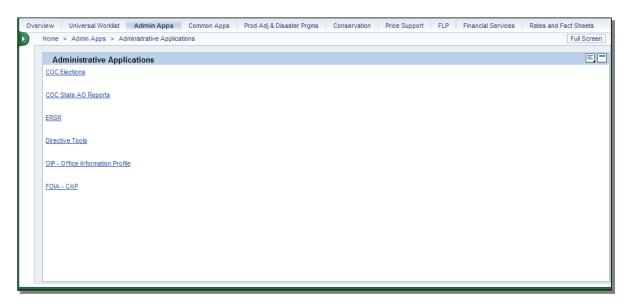

#### A Overview

The Admin Apps tab includes the following links:

- COC Elections
- COC State AO Reports
- ERSR
- Directive Tools
- OIP Office Information Profile
- FOIA CAP.

# **B** Example of Admin Apps Tab

Following is an example of the Admin Apps tab.

Users can click on any of the hyperlinks to launch the application.