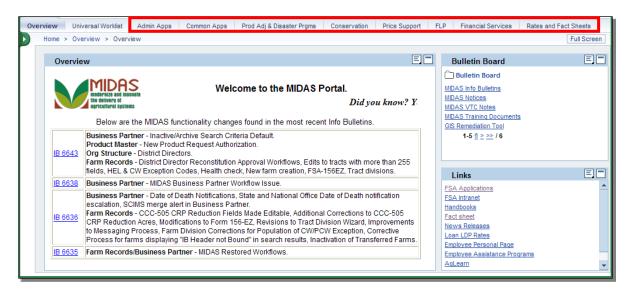

# A Second Level Navigation Bar

The second level navigation bar has been enhanced to include the following FSA Applications:

- Admin Apps (Administrative Applications)
- Common Apps (Common Applications)
- Prod Adj & Disaster Prgms (Production Adjustment and Disaster Programs)
- Conservation
- Price Support
- FLP (Farm Loan Programs)
- Financial Services
- Rates and Fact Sheets.

## **B** Second Level Navigation Example

Following is an example of the second level navigation.