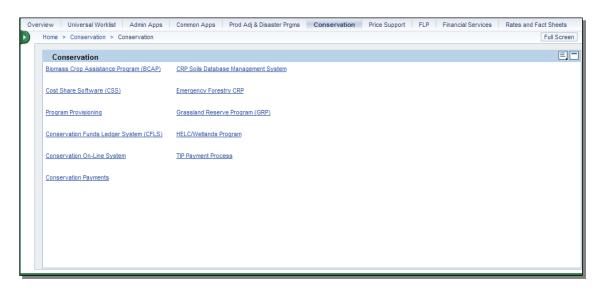

#### **6** Conservation

#### A Overview

The Conservation tab includes the following links:

- Biomass Crop Assistance Program (BCAP)
- Cost Share Software (CSS).
- Program Provisioning
- Conservation Funds Ledger System (CFLS)
- Conservation On-Line System
- Conservation Payments
- CRP Soils Database Management System
- Emergency Forestry CRP
- Grassland Reserve Program (GRP)
- HELC/Wetlands Program
- TIP Payment Process.

# **B** Example of Conservation tab

Following is an example of the Conservation tab.

Users can click on any of the hyperlinks to launch the application.