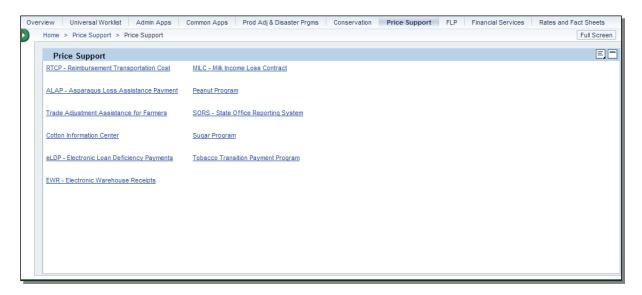

## 7 Price Support

#### A Overview

The Price Support tab includes the following links:

- RTCP Reimbursement Transportation Cost
- ALAP Asparagus Loss Assistance Payment
- Trade Adjustment Assistance for Farmers
- Cotton Information Center
- eLDP Electronic Loan Deficiency Payments
- EWR Electronic Warehouse Receipts.
- MILC Milk Income Loss Contract
- Peanut Program
- SORS State Office Reporting System
- Sugar Program
- Tobacco Transition Payment Program.

# **B** Example of Price Support tab

Following is an example of the Price Support tab.

Users can click on any of the hyperlinks to launch the application.