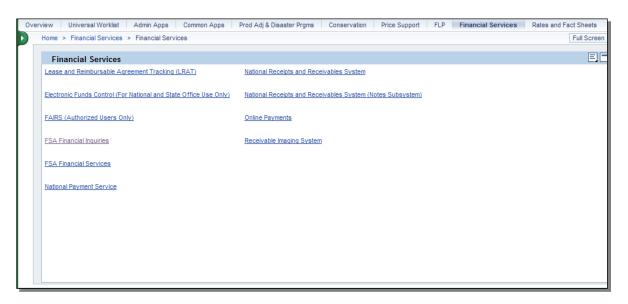

## **9** Financial Services

#### A Overview

The Financial Services tab includes the following links:

- Lease and Reimbursable Agreement Tracking (LRAT)
- Electronic Funds Control (For National and State Office Use Only)
- FAIRS (Authorized Users Only)
- FSA Financial Inquiries
- FSA Financial Services
- National Payment Service
- National Receipts and Receivables System
- National Receipts and Receivables System (Notes Subsystem)
- Online Payments
- Receivable Imaging System.

# **9** Financial Services (Continued)

# **B** Example of Financial Services tab

Following is an example of the Financial Services tab.

Users can click on any of the hyperlinks to launch the application.