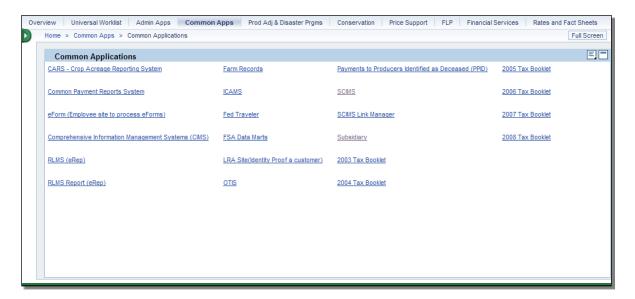

#### A Overview

The Common Apps tab includes the following links:

- CARS Crop Acreage Reporting System
- Common Payment Reports System
- eForm (Employee site to process eForms)
- Comprehensive Information Management Systems (CIMS)
- RLMS (eRep)
- RLMS Report (eRep)
- Farm Records
- ICAMS
- Fed Traveler
- FSA Data Marts
- LRA Site (Identity Proof a customer)
- OTIS
- Payments to Producers Identified as Deceased (PPID)
- SCIMS
- SCIMS Link Manager
- Subsidiary

# A Overview (Continued)

- 2003 Tax Booklet
- 2004 Tax Booklet
- 2005 Tax Booklet
- 2006 Tax Booklet
- 2007 Tax Booklet
- 2008 Tax Booklet.

## **B** Example of Common Apps Tab

Following is an example of the Common Apps tab.

Users can click on any of the hyperlinks to launch the application.