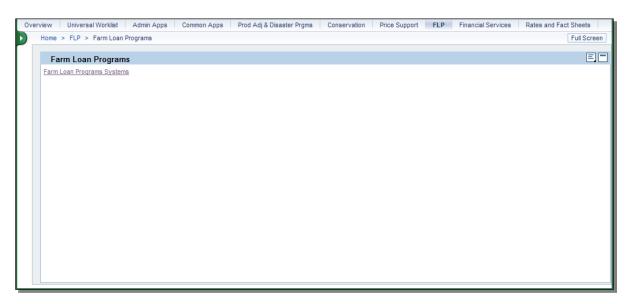

## **8** Farm Loan Programs

#### A Overview

To access Farm Loan Programs System click on the FLP tab.

# **8** Farm Loan Programs (Continued)

# **B** Example of FLP tab

Following is an example of the FLP tab.

Users can click on the hyperlink to launch the application.