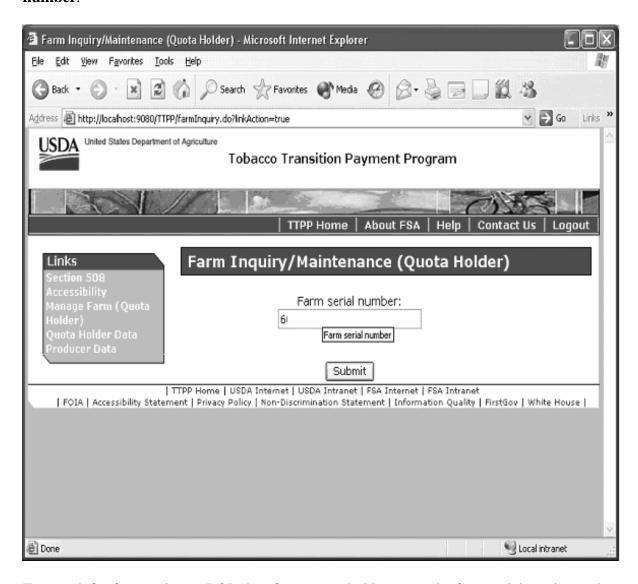

## A Farm Inquiry/Maintenance (Quota Holder)

The following is an example of the eTTPP Farm Inquiry/Maintenance (Quota Holder) Screen. This screen provides the ability to search for farm and tract BQL data using the **farm serial number**.

To search for farm and tract BQL data for a quota holder, enter the farm serial number and click "Submit".