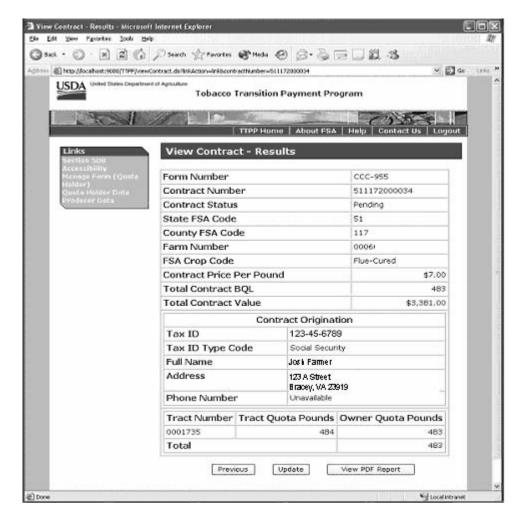

## C Viewing Contract Results for Quota Holders

The following is an example of the **quota holder** View Contract - Results Screen that allows the user to perform the following contract functions:

- update
- cancel
- view in .PDF format.

When the user clicks:

- "Update", the Update Contract Screen will be displayed (subparagraph E)
- "View PDF Report", a contract summary will be displayed (subparagraph D)
- "Previous", a screen of additional summary data will be displayed.

**Important:** 

To return to view **quota holder** contract results, click the browser "Back" button in the upper left corner. See subparagraph C. The only time the "Back" arrow should be used in eTTPP is to move back from a PDF formatted report.