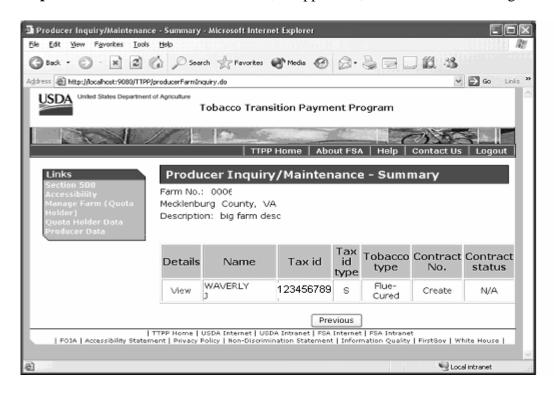

## **A Summary Results for Producers**

The following is an example of the Producer Inquiry/Maintenance - Summary Results Screen that allows users to begin the process of either of the following:

- viewing or editing producer data by farm
- creating a producer contract.

**Important:** Users **must** view or edit, as applicable, all data **before** creating a contract.

To:

• view or edit data by farm, click "View" under the "Details" column

**Note:** The Producer Inquiry/Maintenance - Detail Results Screen will be displayed. See subparagraph B.

• **create** a contract, click "**Create**" under the "Contract No." column. The Create Contract Screen for producers will be displayed. See subparagraph 9 G.

Note: If the user searches by tax ID, the name and address will display. The screen in this subparagraph was displayed using the farm number.

Click "Previous" to return to **producer** data search methods. See subparagraph 6 D.