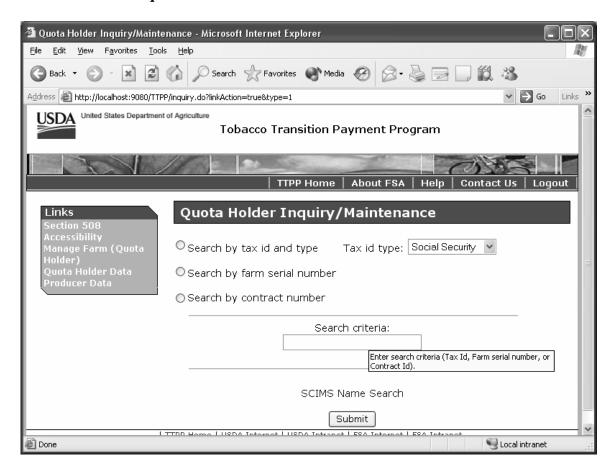

## C Quota Holder Inquiry Search Methods

The following is an example of the Quota Holder Inquiry/Maintenance Screen that displays search methods for **quota holder** data.

To search **quota holder** data, limited as applicable to the State or county, by:

• "tax ID and type", select the applicable type from the "Tax ID Type" dropdown box, enter the applicable tax ID number in the "Search Criteria" box, and click "Submit"

**Note:** The Quota Holder Inquiry/Maintenace - **Summary** Results Screen will be displayed. See subparagraph 7 A.

• "farm serial number", enter the applicable farm number in the "Search Criteria" box and click "Submit"

**Note:** The Quota Holder Inquiry/Maintenance - **Summary** Results Screen will be displayed. See subparagraph 7 A.

## C Quota Holder Inquiry Search Methods (Continued)

 "contract number", enter an existing contract number in the "Search Criteria" box and click "Submit"

**Note:** The View **Contract** - Results Screen will be displayed. See subparagraph 9 C.

• click "SCIMS Name Search". A series of SCIMS search screens will be displayed. See subparagraph E.