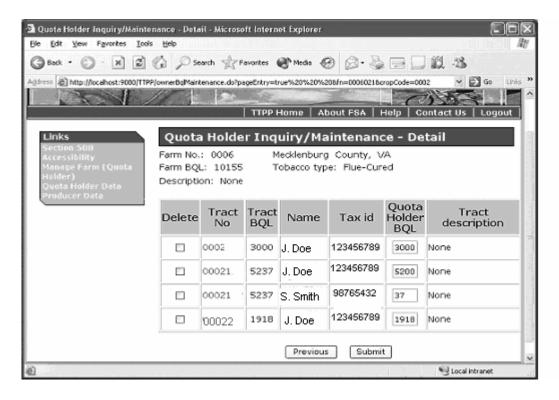

#### **B** Detail Results for Quota Holders

The following is an example of the Quota Holder Inquiry/Maintenance - Detail Results Screen that allows the user to do 1 of the following:

- enter a farm description (optional)
- proceed to see detail results of tracts
- change "Tract BQL"
- add the quota holder to tract.

To:

- **enter** optional farm description, type it in the description box and click "Submit" to update
- **change** "Tract BQL", change the BQL quantity, such as "3000", displayed under the "Tract BQL" column and click "Submit" to update
- add the quota holder to the tract, click the tract number under the "Tract No" field.

The system will validate that the sum of all "Tract BQL's" does not exceed "Farm BQL". After all actions have successfully updated, click "Previous" to return to the Quota Holder Inquiry/Maintenance - Summary Results Screen. See subparagraph A.