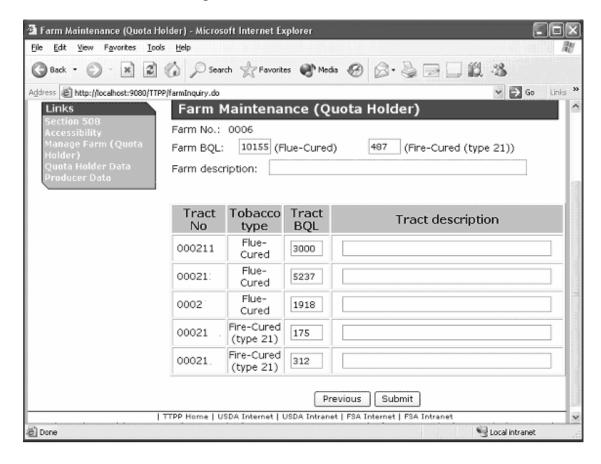

## **B** Tobacco Transition Payment Program Farm Maintenance Screen

The following is an example of the eTTPP Farm Maintenance (Quota Holder) Screen. The purpose of this screen is to **view** and **edit**:

- quota holder farm BQL and/or tract BQL
- farm and/or tract descriptions.

#### To:

- **change** farm or tract BQL for the quota holder, change **quantity** displayed in the "Farm BQL" field, for applicable kind of tobacco, and click "Submit" to update
- **enter** optional farm or tract description, type it in the description box and click "Submit" to update
- **change or delete** farm or tract description, click in the description box, make the required change, and click "Submit" to update.

After actions have been updated successfully, click "Previous" to return to the eTTPP Farm Inquiry/Maintenance (Quota Holder) Screen. See subparagraph A.