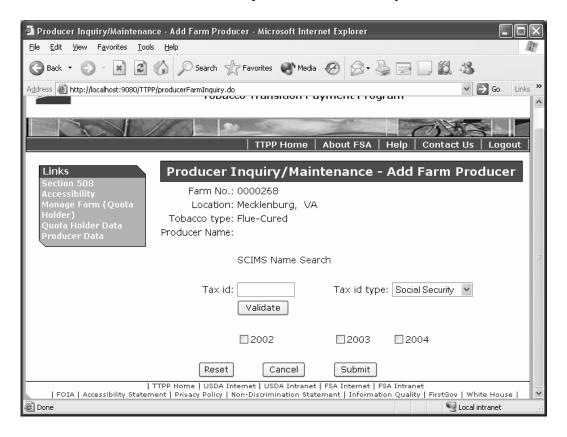

## C Adding Farm Producer for Producers

The following is an example of the Producer Inquiry/Maintenance - Add Farm Producer Screen that allows the user to add a producer to the farm by tax ID or SCIMS name search.

To **add** a producer to the farm, do 1 of the following.

- Enter applicable ID number in the "Tax ID" box, select applicable ID type from the "Tax ID Type" dropdown box, click on "□" before the applicable years, and click "Submit" to update. The Producer Inquiry/Maintenance Add Farm Producer Screen will be redisplayed with the added producer shown to the right of "Producer Name". Click "Submit" again and the Producer Inquiry/Maintenance Detail Results Screen will be redisplayed showing the added producer. See subparagraph D.
- Click on "□" before the applicable years and click "SCIMS Name Search". See subparagraphs 6 E and F. After the user has completed SCIMS search functions, the name selected will be shown on the Producer Inquiry/Maintenance Add Farm Producer Screen to the right of "Producer Name". Click "Submit" and the Producer Inquiry/Maintenance Detail Results Screen will be redisplayed showing the added producer. See subparagraph D.
- Click the "Validate" button to verify the tax ID entered matches the intended individual.