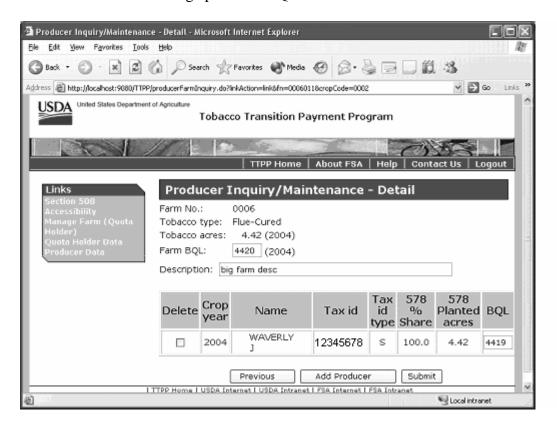

#### **B** Detail Results for Producers

The following is an example of the Producer Inquiry/Maintenance - Detail Results Screen that:

- allows the user to enter a farm description (optional)
- allows the user to add a producer to the farm or delete a producer from the farm
- requires the user to enter flue-cured or burley farm BQL from farm spreadsheet by year
- allows the user to change displayed farm BQL for types other than flue-cured and burley
- allows the user to change producer BQL for all kinds of tobaccos.

## To:

- **enter** optional farm description, type it in the description box and click "Submit" to update
- **delete** producer, click on "¬" under the "Delete" column and click "Submit" to update
- **enter** farm BQL for flue-cured or burley, enter **quantity** displayed by year to the right of the "Farm BQL" field and click "Submit". The Producer Inquiry/Maintenance Detail Results Screen will be redisplayed.

Click "Previous" to return to **producer** summary results. See subparagraph A.