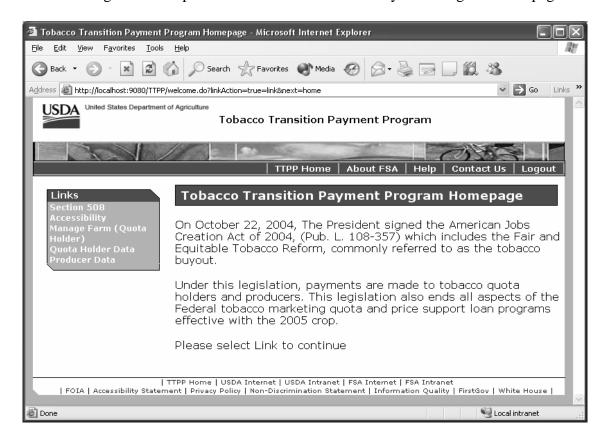

# **A Tobacco Transition Payment Program Homepage**

The following is an example of the Tobacco Transition Payment Program Homepage.

All options listed on the Tobacco Transition Payment Program Homepage under the heading "**Links**" are functional, as follows:

- "Section 508 Accessibility" provides the FSA's accessibility statement and information about calling the National Help Desk at 800-255-2434 for additional information about access to eTTPP by disabled authorized users
- "Manage Farm (Quota Holder)" allows changes to the farm and tract level BQL's (paragraph 5)
- "Quota Holder Data" initiates processing actions for quota holders (paragraph 7)
- "Producer Data" initiates processing actions for producers (paragraph 8)
- "TTPP Home" returns the user to the Homepage from any point in eTTPP processing.

**Note:** "Logout" logs the user out at any point in eTTPP processing and has been relocated to the TTPP banner.