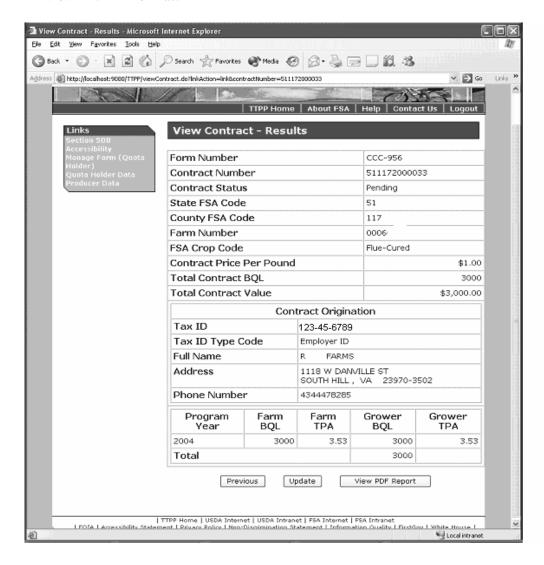

## I Viewing Contract Results for Producers

The following is an example of the **producer** View Contract - Results Screen that allows the user to perform the following contract functions:

- update
- cancel
- view in .PDF format.

When the user clicks:

- "Update", the Update Contract Screen will be displayed (subparagraph K)
- "View PDF Report", a contract summary will be displayed (subparagraph J)
- "Previous", a screen of additional summary data will be displayed.

**Note:** The acronym "TPA" means tobacco planted acres.