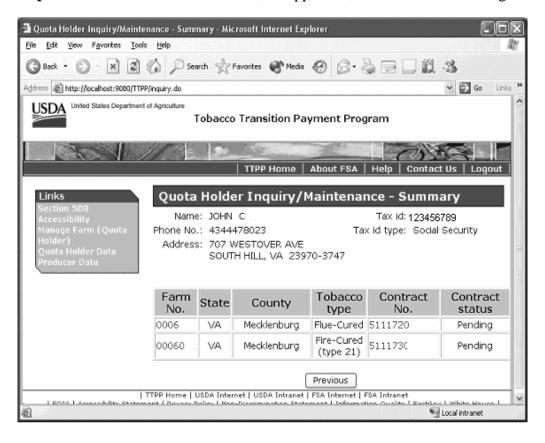

#### **A Summary Results for Quota Holders**

The following is an example of the Quota Holder Inquiry/Maintenance - Summary Results Screen that allows the user to begin the process of either of the following:

- viewing and editing quota holder data by tract
- creating a quota holder contract.

**Important:** Users **must** view or edit, as applicable, all data **before** creating a contract.

To:

• **view** or **edit** data by tract number, click on the **farm number**, such as "0006", displayed under the "Farm No." column

**Note:** The Quota Holder Inquiry/Maintenance - Detail Results Screen will be displayed. See subparagraph B.

• **create** a contract, click on the **contract number** under the "Contract No." column. The Create Contract Screen for quota holders will be displayed. See subparagraph 9 A.

Click "Previous" to return to **quota holder** search methods. See subparagraph 6 C.