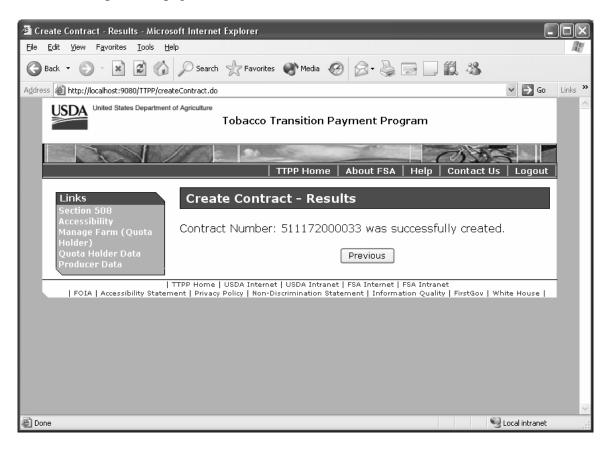

## **H** Creating Contract Results for Producers

The following is an example of the **producer** Create Contract - Results Screen that will be displayed when the user clicks "Submit" according to subparagraph G.

The Create Contract - Results Screen:

- informs the user that the **producer** contract was "successfully created"
- allows the user to:
  - proceed with the contract process
  - click "Previous" to return to the Producer Inquiry/Maintenance Summary Results Screen. See subparagraph 8 A.

To **proceed**, click on the **contract number**, such as "511172000033", and the View Contract - Results Screen will be displayed. See subparagraph I.