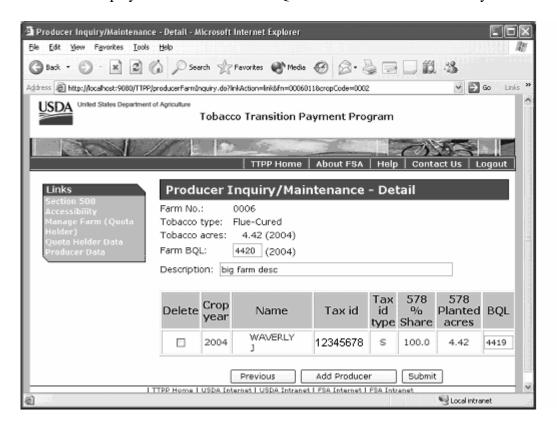

#### **B** Detail Results for Producers (Continued)

The following is an example of the Producer Inquiry/Maintenance - Detail Results Screen that has been redisplayed to show the farm BQL data that has been entered by the user.

#### To:

- **enter** optional farm description, type it in the description box and click "Submit" to update
- **delete** producer, click on "¬" under the "Delete" column and click "Submit" to update
- **change** producer BQL, enter **quantity** displayed by year under the "BQL" column and click "Submit" to update

**Note:** If not adding a producer to the farm, click "Previous" to return to the Producer Inquiry/Maintenance - Summary Results Screen. See subparagraph A.

• **add** producer to the farm, click "Add Producer" so the Producer Inquiry/Maintenance - Add Farm Producer Screen will be displayed. See subparagraph C.