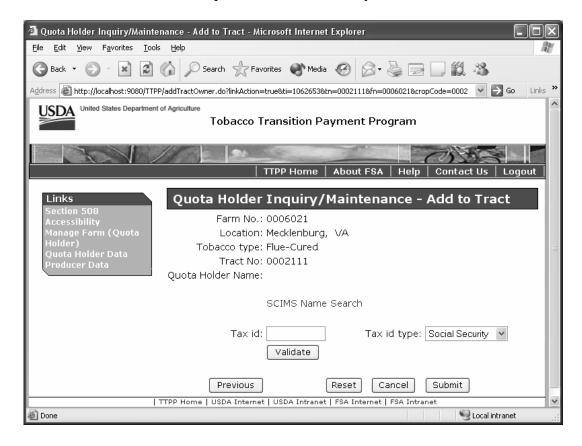

## C Adding Tract Owner for Quota Holders

The following is an example of the Quota Holder Inquiry/Maintenance - Add to Tract Screen that allows the user to add a quota holder to a tract by tax ID or SCIMS name search.

To **add** a quota holder to a tract, do 1 of the following.

- Enter applicable ID number in the "Tax ID" box, select applicable ID type from the "Tax ID Type" dropdown box, and click "Submit" to update. After clicking "Submit", the Detail Screen with the message "Update Successful" will display with the new quota holder on the tract.
- Click "SCIMS Name Search". See subparagraphs 6 E and F. After the user completes the SCIMS search function, the name (owner) selected will be shown on the Quota Holder Inquiry/Maintenance Add Tract Owner Screen to the right of "Quota Holder Name".
- Click the "Validate" button to verify the tax ID entered matches the intended individual.