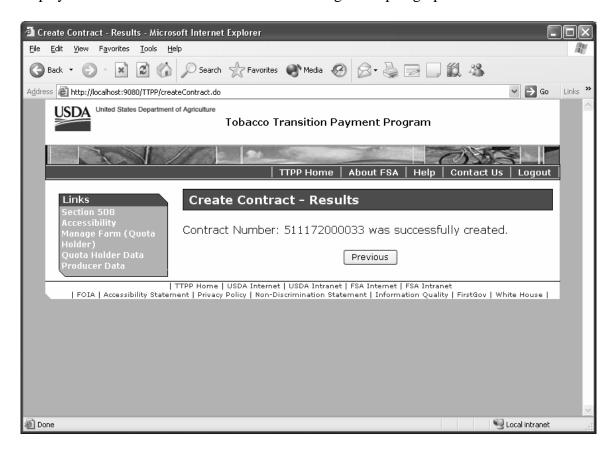

## **B** Creating Contract Results for Quota Holders

The following is an example of the **quota holder** Create Contract - Results Screen that will be displayed when the user clicks "Submit" according to subparagraph A.

The Create Contract - Results Screen:

- informs the user that the **quota holder** contract was "successfully created"
- allows the user to:
  - proceed with the contract process
  - click "Previous" to return to the Quota Holder Inquiry/Maintenance Summary Results Screen. See subparagraph 7 A.

To **proceed**, click on the **contract number**, such as "511172000033", and the View Contract - Results Screen will be displayed. See subparagraph C.