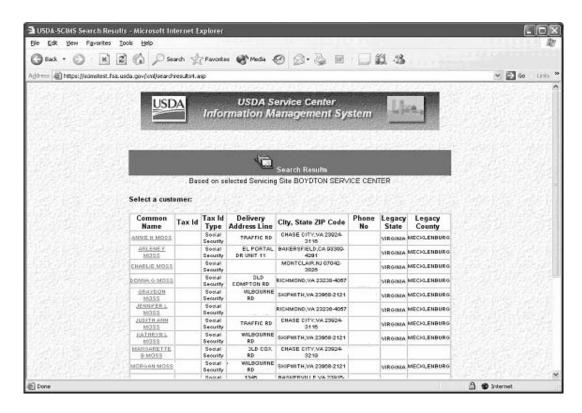

#### **F** SCIMS Search Results

The following is an example of the Search Results Screen that displays the SCIMS name search results.

Click on the desired **name** under the "Common Name" column.

#### For a:

- **quota holder**, the Quota Holder Inquiry/Maintenance Summary Results Screen will be displayed with its customer ID, name and address, and tax ID fields filled by the SCIMS search results (subparagraph 7 A)
- **producer**, the Producer Inquiry/Maintenance Summary Results Screen will be displayed with its customer ID, name and address, and tax ID fields filled by the SCIMS search results (subparagraph 8 A).