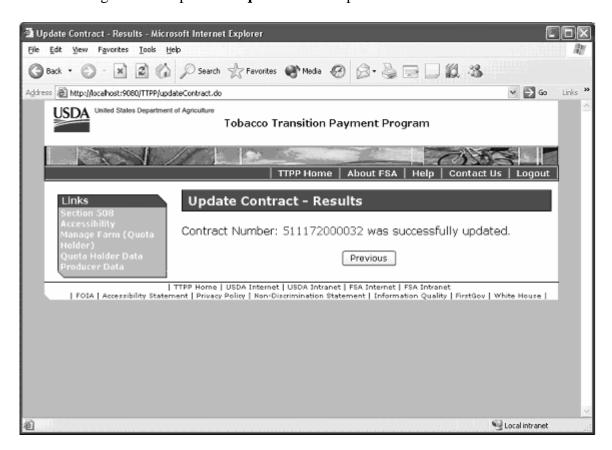

# F Updating Contract Results for Quota Holders

The following is an example of the **quota holder** Update Contract - Results Screen.

#### Click on:

- the **contract number**, such as "511172000032", and the user will be returned to view the **quota holder** contract results (subparagraph C)
- "Previous" to return to the Quota Holder Inquiry/Maintenance Summary Results Screen. See subparagraph 7 A.