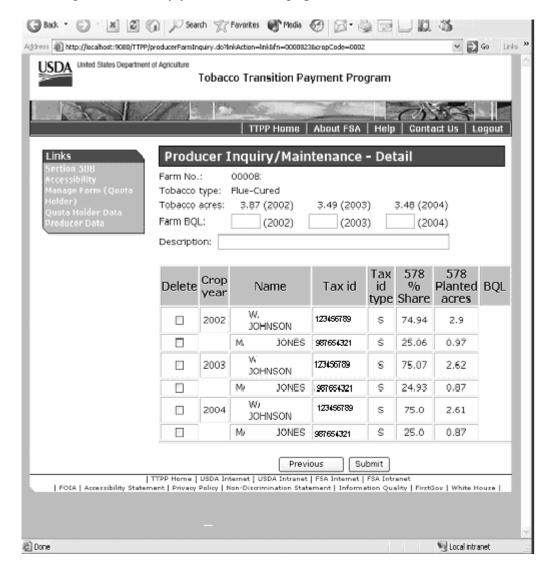

#### D Detail Results for Added Farm for Producers

The following is an example of the Producer Inquiry/Maintenance - Detail Results Screen, same format as shown in subparagraph B, which now displays the **added** producer and allows the user to:

- enter a farm description (optional)
- add **another** producer to the farm or delete a producer from the farm
- change farm BQL by year and/or change producer BQL.

Complete actions on the Producer Inquiry/Maintenance - Detail Results Screen according to the instructions in subparagraph B. When all applicable actions have been completed and updated, click "Previous". The Producer Inquiry/Maintenance - Summary Results Screen will be redisplayed. See subparagraph A.