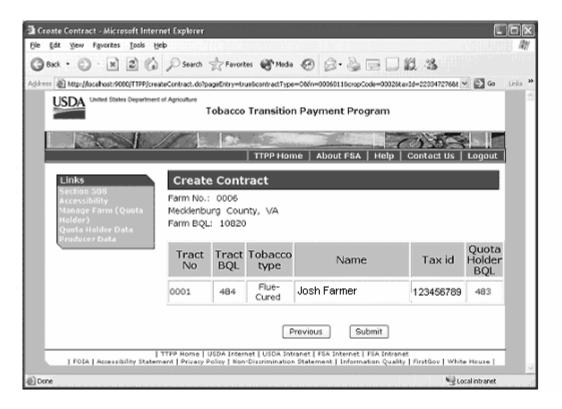

## **G** Creating Contract for Producers

The following is an example of the **producer** Create Contract Screen that will be displayed when the user clicks "**Create**" according to subparagraph 8 A.

Review the **producer** data **summarized** and to:

• **continue** with the contract process, click "Submit"

**Note:** The Create Contract - Results Screen will be displayed. See subparagraph H.

• **not continue** with the contract process, select the applicable option under "Links". See the applicable paragraph based on the selection.