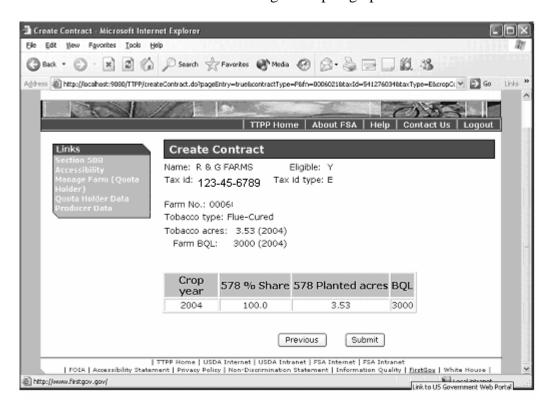

## **G** Creating Contract for Producers

The following is an example of the **producer** Create Contract Screen that will be displayed when the user clicks "**Create**" according to subparagraph 8 A.

Review the **producer** data **summarized** and to:

• **continue** with the contract process, click "Submit"

**Note:** The Create Contract - Results Screen will be displayed. See subparagraph H.

• **not continue** with the contract process, select the applicable option under "Links". See the applicable paragraph based on the selection.