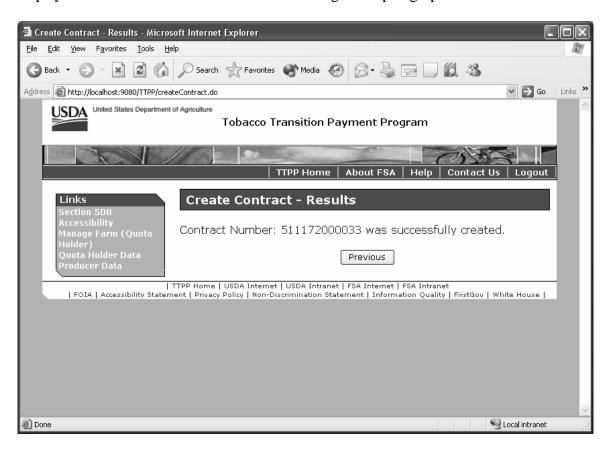

## **H** Creating Contract Results for Producers

The following is an example of the **producer** Create Contract - Results Screen that will be displayed when the user clicks "Submit" according to subparagraph G.

The Create Contract - Results Screen:

- informs the user that the **producer** contract was "successfully created"
- allows the user to:
  - proceed with the contract process
  - click "Previous" to return to the Producer Inquiry/Maintenance Summary Results Screen. See subparagraph 8 A.

To **proceed**, click on the **contract number**, such as "511172000033", and the View Contract - Results Screen will be displayed. See subparagraph I.