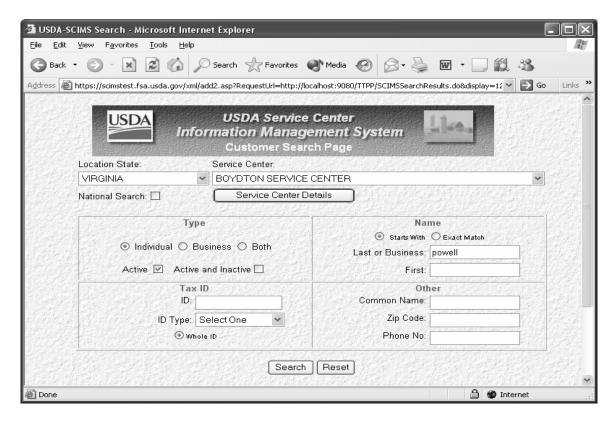

#### **E SCIMS Name Search**

The following is an example of the **initial** SCIMS Customer Search Page.

Make applicable entries and click "Search" to search the SCIMS database. Data will be returned according to subparagraph F.