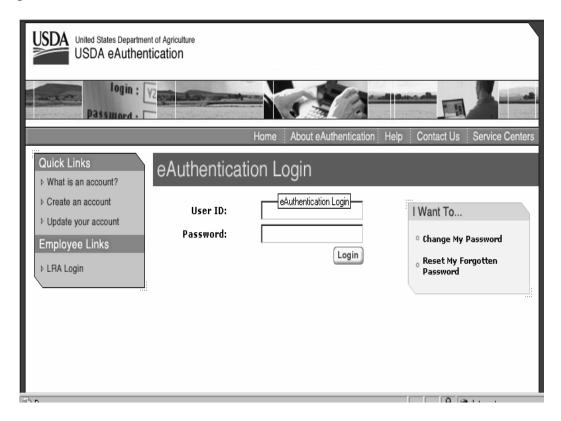

#### C eAuthentication Login

The following is an example of the eAuthentication Login Screen for entering a user ID and password.

After successfully logging-in through the eAuthentication Login Screen, the Tobacco Transition Payment Program Homepage will be displayed. See paragraph 4.