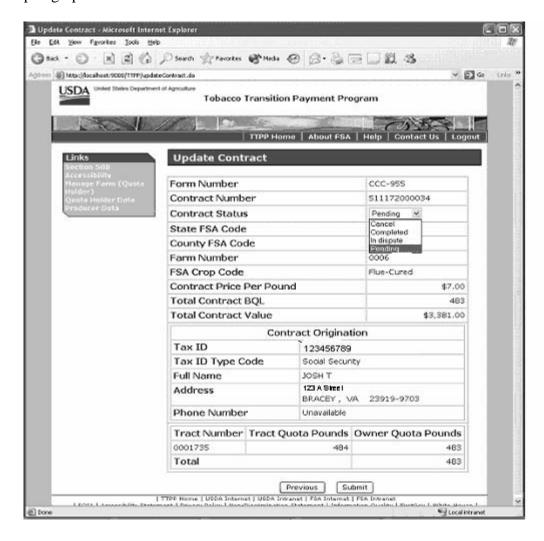

## **E Updating Contract for Quota Holders**

The following is an example of the **quota holder** Update Contract Screen that allows the user to change the **contract status** to "Cancel", "Completed", "In Dispute", or "Pending". See paragraph 10.

#### To:

• **update** a contract, make applicable selection from the dropdown box to the right of "Contract Status" and click "Submit" to update

**Note:** The Update Contract - Results Screen for **quota holders** will be displayed. See subparagraph F.

• return to the View Contract - Results Screen, click "Previous". See subparagraph C.