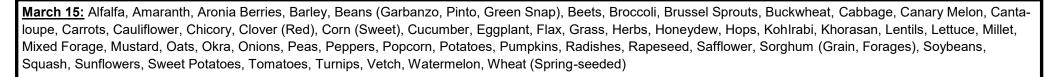

<u>March 15</u> - all perennial grasses, alfalfa, canola, clover, millet, mixed forage, oats, peas, sorghum forage, safflower, most annual fruits and vegetables

<u>Sept. 4</u>- aquaculture, Christmas trees, nursery crops, turf grass sod